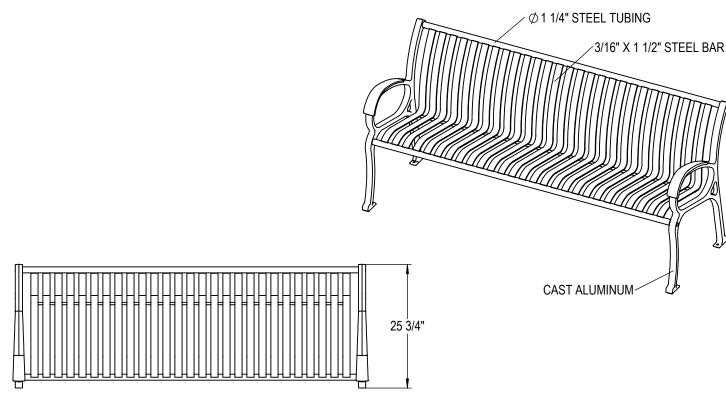

THOMAS STEELE DIVISION

GRABER MANUFACTURING, INC. 1080 UNIEK DRIVE WAUNAKEE, WI 53597 P(800) 448-7931, P(608) 849-1080, F(608) 849-1081 WWW.MADRAX.COM, E-MAIL: SALES@MADRAX.COM

PRODUCT: CNB-VS

DESCRIPTION: CUNNINGHAM BENCH, VERTICAL STEEL STRAPS

## ALL FASTENERS ARE STAINLESS STEEL SOME ASSEMBLY REQUIRED

SITE FURNISHING IS POWDER COATED WITH TGIC POLYESTER. STEEL SURFACE PREP INCLUDES MECHANICAL AND CHEMICAL ETCHING FOLLOWED WITH A COATING TO IMPROVE ADHESION AND CORROSION RESISTANCE.