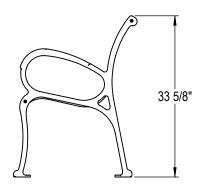

GRABER MANUFACTURING, INC. 1080 UNIEK DRIVE WAUNAKEE, WI 53597 P(800) 448-7931, P(608) 849-1080, F(608) 849-1081 WWW.MADRAX.COM, E-MAIL: SALES@MADRAX.COM

CNB-2 26"

PRODUCT: CNB-RD

DESCRIPTION: CUNNINGHAM BENCH, ROD