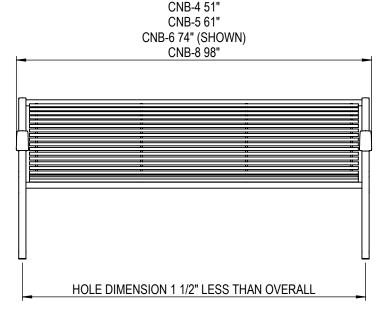

GRABER MANUFACTURING, INC. 1080 UNIEK DRIVE WAUNAKEE, WI 53597 P(800) 448-7931, P(608) 849-1080, F(608) 849-1081 WWW.MADRAX.COM, E-MAIL: SALES@MADRAX.COM

CNB-2 26"

PRODUCT: CNB-RD

DESCRIPTION: CUNNINGHAM BENCH, ROD