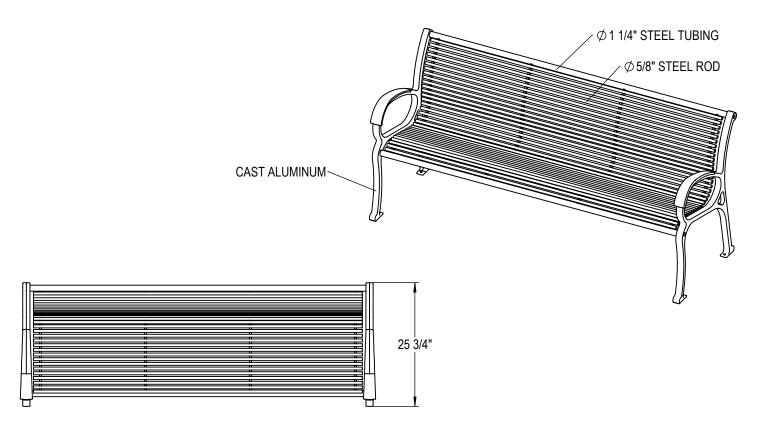

GRABER MANUFACTURING, INC. 1080 UNIEK DRIVE WAUNAKEE, WI 53597 P(800) 448-7931, P(608) 849-1080, F(608) 849-1081 WWW.MADRAX.COM, E-MAIL: SALES@MADRAX.COM

CNB-2 26"

PRODUCT: CNB-RD

DESCRIPTION: CUNNINGHAM BENCH, ROD

## ALL FASTENERS ARE STAINLESS STEEL SOME ASSEMBLY REQUIRED

SITE FURNISHING IS POWDER COATED WITH TGIC POLYESTER. STEEL SURFACE PREP INCLUDES MECHANICAL AND CHEMICAL ETCHING FOLLOWED WITH A COATING TO IMPROVE ADHESION AND CORROSION RESISTANCE.