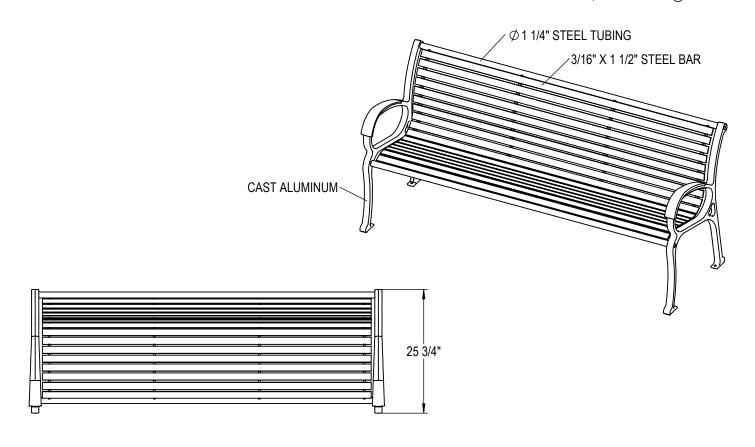

PRODUCT: CNB-HS

DESCRIPTION: CUNNINGHAM BENCH, HORIZONTAL STEEL STRAPS

DATE: 2-7-20 ENG: SMC

CONFIDENTIAL DRAWING AND INFORMATION IS NOT TO BE COPIED OR DISCLOSED TO OTHERS WITHOUT THE CONSENT OF GRABER MANUFACTURING, INC. SPECIFICATIONS ARE SUBJECT TO CHANGE WITHOUT NOTICE.

©2020 GRABER MANUFACTURING, INC. ALL PROPRIETARY RIGHTS RESERVED.

ALL FASTENERS ARE STAINLESS STEEL SOME ASSEMBLY REQUIRED

SITE FURNISHING IS POWDER COATED WITH TGIC POLYESTER. STEEL SURFACE PREP INCLUDES MECHANICAL AND CHEMICAL ETCHING FOLLOWED WITH A COATING TO IMPROVE ADHESION AND CORROSION RESISTANCE.