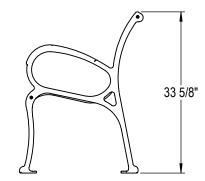

PRODUCT: CNB-HS

DESCRIPTION: CUNNINGHAM BENCH, HORIZONTAL STEEL STRAPS

DATE: 2-7-20 ENG: SMC

CONFIDENTIAL DRAWING AND INFORMATION IS NOT TO BE COPIED OR DISCLOSED TO OTHERS WITHOUT THE CONSENT OF GRABER MANUFACTURING, INC. SPECIFICATIONS ARE SUBJECT TO CHANGE WITHOUT NOTICE.