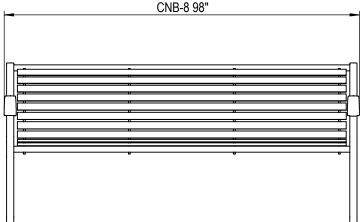

GRABER MANUFACTURING, INC. 1080 UNIEK DRIVE WAUNAKEE, WI 53597 P(800) 448-7931, P(608) 849-1080, F(608) 849-1081 WWW.MADRAX.COM, E-MAIL: SALES@MADRAX.COM

CNB-2 26" CNB-4 51" CNB-5 61" CNB-6 74" (SHOWN)