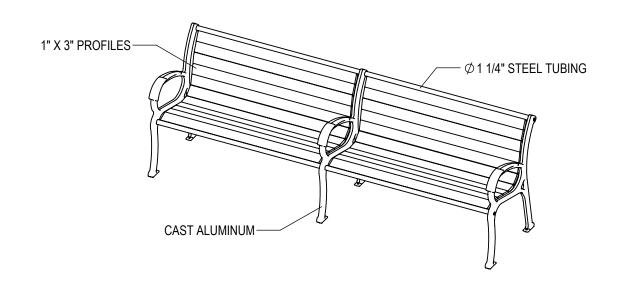

GRABER MANUFACTURING, INC. 1080 UNIEK DRIVE WAUNAKEE, WI 53597 P(800) 448-7931, P(608) 849-1080, F(608) 849-1081 WWW.MADRAX.COM, E-MAIL: SALES@MADRAX.COM

PRODUCT: CNB-8C-RP, CNB-8C-WI DESCRIPTION: CUNNINGHAM BENCH, CENTER LEG, RECYCLE PLASTIC OR WOOD IPE SEAT