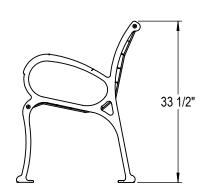

GRABER MANUFACTURING, INC. 1080 UNIEK DRIVE WAUNAKEE, WI 53597 P(800) 448-7931, P(608) 849-1080, F(608) 849-1081 WWW.MADRAX.COM, E-MAIL: SALES@MADRAX.COM

PRODUCT: CNB-8C-RP, CNB-8C-WI DESCRIPTION: CUNNINGHAM BENCH, CENTER LEG, RECYCLE PLASTIC OR WOOD IPE SEAT