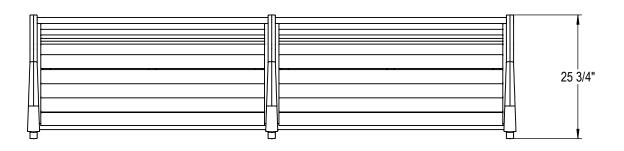

GRABER MANUFACTURING, INC. 1080 UNIEK DRIVE WAUNAKEE, WI 53597 P(800) 448-7931, P(608) 849-1080, F(608) 849-1081 WWW.MADRAX.COM, E-MAIL: SALES@MADRAX.COM

PRODUCT: CNB-8C-RP, CNB-8C-WI DESCRIPTION: CUNNINGHAM BENCH, CENTER LEG, RECYCLE PLASTIC OR WOOD IPE SEAT