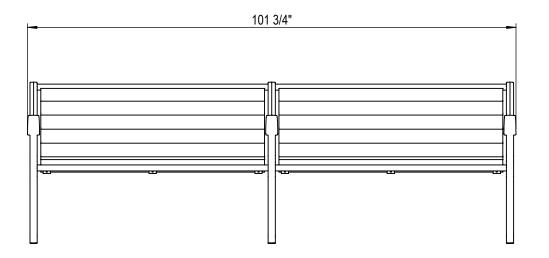

GRABER MANUFACTURING, INC. 1080 UNIEK DRIVE WAUNAKEE, WI 53597 P(800) 448-7931, P(608) 849-1080, F(608) 849-1081 WWW.MADRAX.COM, E-MAIL: SALES@MADRAX.COM

PRODUCT: CNB-8C-RP, CNB-8C-WI DESCRIPTION: CUNNINGHAM BENCH, CENTER LEG, RECYCLE PLASTIC OR WOOD IPE SEAT