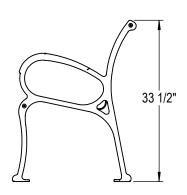

GRABER MANUFACTURING, INC. 1080 UNIEK DRIVE WAUNAKEE, WI 53597 P(800) 448-7931, P(608) 849-1080, F(608) 849-1081 WWW.MADRAX.COM, E-MAIL: SALES@MADRAX.COM

PRODUCT: CNB-8C-VS DESCRIPTION: CUNNINGHAM BENCH, CENTER LEG,

VERTICAL STEEL STRAPS

DATE: 1-30-20 ENG: SMC

CONFIDENTIAL DRAWING AND INFORMATION IS NOT TO BE COPIED OR DISCLOSED TO OTHERS WITHOUT THE CONSENT OF GRABER MANUFACTURING, INC. SPECIFICATIONS ARE SUBJECT TO CHANGE WITHOUT NOTICE.