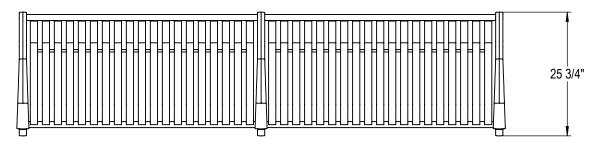

GRABER MANUFACTURING, INC. 1080 UNIEK DRIVE WAUNAKEE, WI 53597 P(800) 448-7931, P(608) 849-1080, F(608) 849-1081 WWW.MADRAX.COM, E-MAIL: SALES@MADRAX.COM

PRODUCT: CNB-8C-VS DESCRIPTION: CUNNINGHAM BENCH, CENTER LEG,

VERTICAL STEEL STRAPS

DATE: 1-30-20 ENG: SMC

CONFIDENTIAL DRAWING AND INFORMATION IS NOT TO BE COPIED OR DISCLOSED TO OTHERS WITHOUT THE CONSENT OF GRABER MANUFACTURING, INC. SPECIFICATIONS ARE SUBJECT TO CHANGE WITHOUT NOTICE.