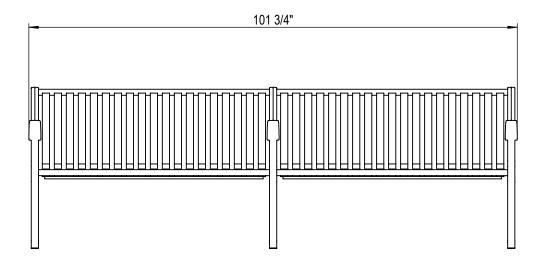

GRABER MANUFACTURING, INC. 1080 UNIEK DRIVE WAUNAKEE, WI 53597 P(800) 448-7931, P(608) 849-1080, F(608) 849-1081 WWW.MADRAX.COM, E-MAIL: SALES@MADRAX.COM

PRODUCT: CNB-8C-VS DESCRIPTION: CUNNINGHAM BENCH, CENTER LEG,

VERTICAL STEEL STRAPS

DATE: 1-30-20 ENG: SMC

CONFIDENTIAL DRAWING AND INFORMATION IS NOT TO BE COPIED OR DISCLOSED TO OTHERS WITHOUT THE CONSENT OF GRABER MANUFACTURING, INC. SPECIFICATIONS ARE SUBJECT TO CHANGE WITHOUT NOTICE.