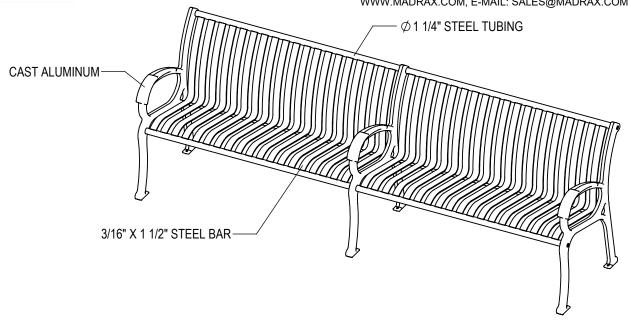

GRABER MANUFACTURING, INC. 1080 UNIEK DRIVE WAUNAKEE, WI 53597 P(800) 448-7931, P(608) 849-1080, F(608) 849-1081 WWW.MADRAX.COM, E-MAIL: SALES@MADRAX.COM

PRODUCT: CNB-8C-VS DESCRIPTION: CUNNINGHAM BENCH, CENTER LEG,

VERTICAL STEEL STRAPS

DATE: 1-30-20 ENG: SMC

CONFIDENTIAL DRAWING AND INFORMATION IS NOT TO BE COPIED OR DISCLOSED TO OTHERS WITHOUT THE CONSENT OF GRABER MANUFACTURING, INC. SPECIFICATIONS ARE SUBJECT TO CHANGE WITHOUT NOTICE.