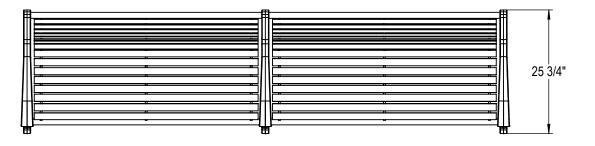

THOMAS STEELE DIVISION

GRABER MANUFACTURING, INC. 1080 UNIEK DRIVE WAUNAKEE, WI 53597 P(800) 448-7931, P(608) 849-1080, F(608) 849-1081 WWW.MADRAX.COM, E-MAIL: SALES@MADRAX.COM

PRODUCT: CNB-8C-HS DESCRIPTION: CUNNINGHAM BENCH, CENTER LEG, HORIZONTAL STEEL STRAPS