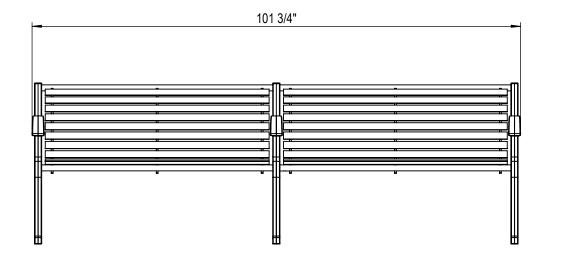

THOMAS STEELE DIVISION

GRABER MANUFACTURING, INC. 1080 UNIEK DRIVE WAUNAKEE, WI 53597 P(800) 448-7931, P(608) 849-1080, F(608) 849-1081 WWW.MADRAX.COM, E-MAIL: SALES@MADRAX.COM

PRODUCT: CNB-8C-HS DESCRIPTION: CUNNINGHAM BENCH, CENTER LEG, HORIZONTAL STEEL STRAPS