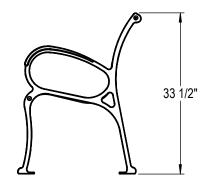

THOMAS STEELE DIVISION

GRABER MANUFACTURING, INC. 1080 UNIEK DRIVE WAUNAKEE, WI 53597 P(800) 448-7931, P(608) 849-1080, F(608) 849-1081 WWW.MADRAX.COM, E-MAIL: SALES@MADRAX.COM

PRODUCT: CNB-8C-HS DESCRIPTION: CUNNINGHAM BENCH, CENTER LEG, HORIZONTAL STEEL STRAPS