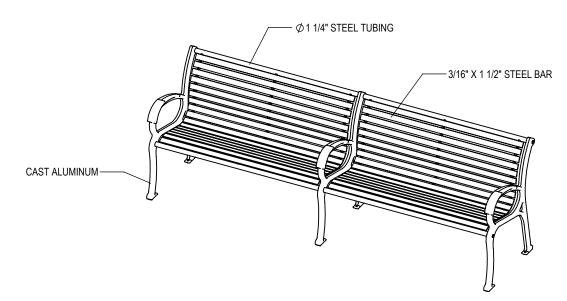

THOMAS STEELE DIVISION

GRABER MANUFACTURING, INC. 1080 UNIEK DRIVE WAUNAKEE, WI 53597 P(800) 448-7931, P(608) 849-1080, F(608) 849-1081 WWW.MADRAX.COM, E-MAIL: SALES@MADRAX.COM

PRODUCT: CNB-8C-HS DESCRIPTION: CUNNINGHAM BENCH, CENTER LEG, HORIZONTAL STEEL STRAPS

## ALL FASTENERS ARE STAINLESS STEEL SOME ASSEMBLY REQUIRED

SITE FURNISHING IS POWDER COATED WITH TGIC POLYESTER. STEEL SURFACE PREP INCLUDES MECHANICAL AND CHEMICAL ETCHING FOLLOWED WITH A COATING TO IMPROVE ADHESION AND CORROSION RESISTANCE.