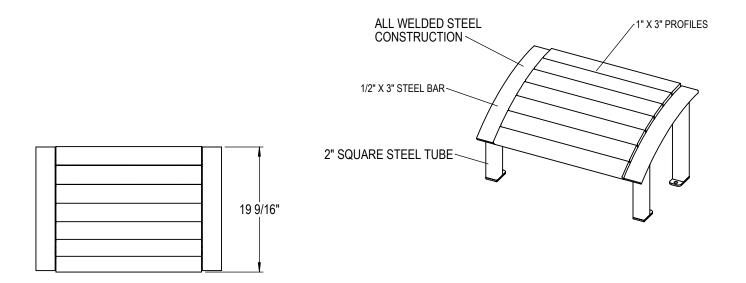

THOMAS STEELE THOMAS STEELE DIVISION

GRABER MANUFACTURING, INC. 1080 UNIEK DRIVE WAUNAKEE, WI 53597 P(800) 448-7931, P(608) 849-1080, F(608) 849-1081 WWW.MADRAX.COM, E-MAIL: SALES@MADRAX.COM

PRODUCT: ASOM-2 DESCRIPTION: ASHTON FOOT REST, 2 FT

SITE FURNISHING IS POWDER COATED WITH TGIC POLYESTER. STEEL SURFACE PREP INCLUDES MECHANICAL AND CHEMICAL ETCHING FOLLOWED WITH A COATING TO IMPROVE ADHESION AND CORROSION RESISTANCE.

©2020 GRABER MANUFACTURING, INC. ALL PROPRIETARY RIGHTS RESERVED.