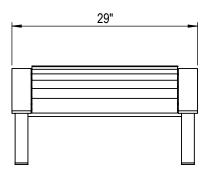

THOMAS STEELE THOMAS STEELE DIVISION

GRABER MANUFACTURING, INC. 1080 UNIEK DRIVE WAUNAKEE, WI 53597 P(800) 448-7931, P(608) 849-1080, F(608) 849-1081 WWW.MADRAX.COM, E-MAIL: SALES@MADRAX.COM

PRODUCT: ASOM-2 DESCRIPTION: ASHTON FOOT REST, 2 FT