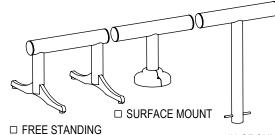

DATE: 6-14-16 ENG: SMC ALL FASTENERS ARE STAINLESS STEEL SOME ASSEMBLY REQUIRED

CHECK DESIRED MOUNT

☐ IN GROUND

CONFIDENTIAL DRAWING AND INFORMATION IS NOT TO BE COPIED OR DISCLOSED TO OTHERS WITHOUT THE CONSENT OF GRABER MANUFACTURING, INC. SPECIFICATIONS ARE SUBJECT TO CHANGE WITHOUT NOTICE.