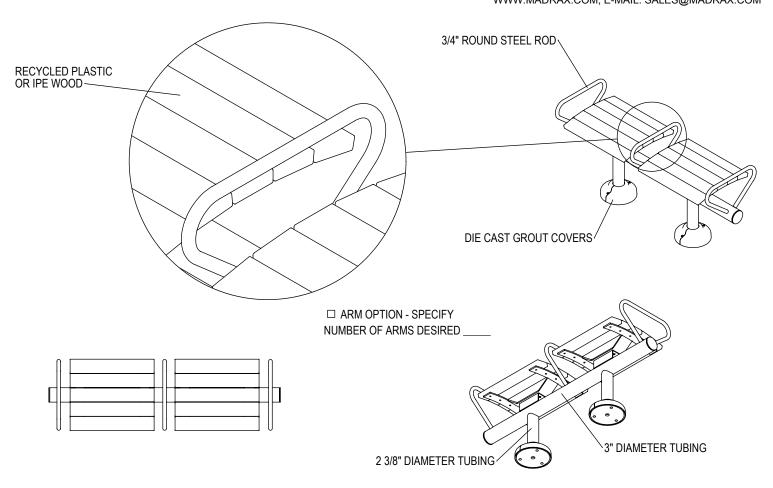

GRABER MANUFACTURING, INC. 1080 UNIEK DRIVE WAUNAKEE, WI 53597 P(800) 448-7931, P(608) 849-1080, F(608) 849-1081 WWW.MADRAX.COM, E-MAIL: SALES@MADRAX.COM

PRODUCT: ASMF-2
DESCRIPTION: ASHTON FLAT MODULAR BENCH,
2 SEAT

DATE: 6-14-16 ENG: SMC ALL FASTENERS ARE STAINLESS STEEL SOME ASSEMBLY REQUIRED

CHECK DESIRED MOUNT

☐ IN GROUND

CONFIDENTIAL DRAWING AND INFORMATION IS NOT TO BE COPIED OR DISCLOSED TO OTHERS WITHOUT THE CONSENT OF GRABER MANUFACTURING, INC. SPECIFICATIONS ARE SUBJECT TO CHANGE WITHOUT NOTICE.

SITE FURNISHING IS POWDER COATED WITH TGIC POLYESTER. STEEL SURFACE PREP INCLUDES MECHANICAL AND CHEMICAL ETCHING FOLLOWED WITH A COATING TO IMPROVE ADHESION AND CORROSION RESISTANCE.