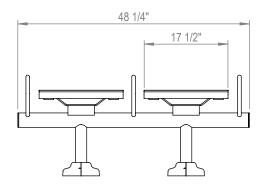

GRABER MANUFACTURING, INC. 1080 UNIEK DRIVE WAUNAKEE, WI 53597 P(800) 448-7931, P(608) 849-1080, F(608) 849-1081 WWW.MADRAX.COM, E-MAIL: SALES@MADRAX.COM

PRODUCT: ASMF-2
DESCRIPTION: ASHTON FLAT MODULAR BENCH,
2 SEAT