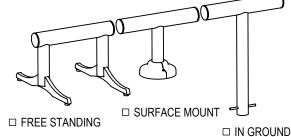

DATE: 6-14-16 ENG: SMC

ALL FASTENERS ARE STAINLESS STEEL SOME ASSEMBLY REQUIRED

CHECK DESIRED MOUNT

CONFIDENTIAL DRAWING AND INFORMATION IS NOT TO BE COPIED OR DISCLOSED TO OTHERS WITHOUT THE CONSENT OF GRABER MANUFACTURING, INC. SPECIFICATIONS ARE SUBJECT TO CHANGE WITHOUT NOTICE.