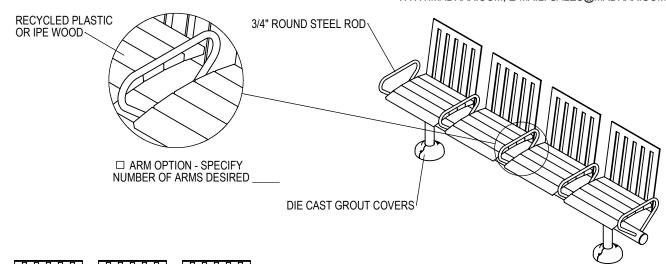

GRABER MANUFACTURING, INC. 1080 UNIEK DRIVE WAUNAKEE, WI 53597 P(800) 448-7931, P(608) 849-1080, F(608) 849-1081 WWW.MADRAX.COM, E-MAIL: SALES@MADRAX.COM

PRODUCT: ASMB-4 DESCRIPTION: ASHTON BACKED MODULAR BENCH, 4 SEAT

DATE: 6-14-16 ENG: SMC

ALL FASTENERS ARE STAINLESS STEEL SOME ASSEMBLY REQUIRED

CHECK DESIRED MOUNT

CONFIDENTIAL DRAWING AND INFORMATION IS NOT TO BE COPIED OR DISCLOSED TO OTHERS WITHOUT THE CONSENT OF GRABER MANUFACTURING, INC. SPECIFICATIONS ARE SUBJECT TO CHANGE WITHOUT NOTICE.