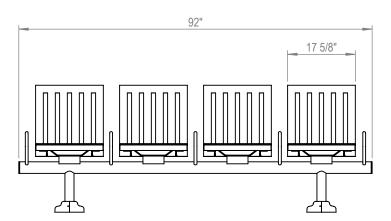

GRABER MANUFACTURING, INC. 1080 UNIEK DRIVE WAUNAKEE, WI 53597 P(800) 448-7931, P(608) 849-1080, F(608) 849-1081 WWW.MADRAX.COM, E-MAIL: SALES@MADRAX.COM

PRODUCT: ASMB-4 DESCRIPTION: ASHTON BACKED MODULAR BENCH, 4 SEAT