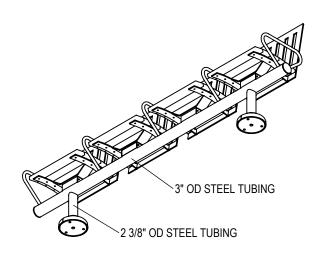

GRABER MANUFACTURING, INC. 1080 UNIEK DRIVE WAUNAKEE, WI 53597 P(800) 448-7931, P(608) 849-1080, F(608) 849-1081 WWW.MADRAX.COM, E-MAIL: SALES@MADRAX.COM

PRODUCT: ASMB-4 DESCRIPTION: ASHTON BACKED MODULAR BENCH, 4 SEAT

SITE FURNISHING IS POWDER COATED WITH TGIC POLYESTER. STEEL SURFACE PREP INCLUDES MECHANICAL AND CHEMICAL ETCHING FOLLOWED WITH A COATING TO IMPROVE ADHESION AND CORROSION RESISTANCE.