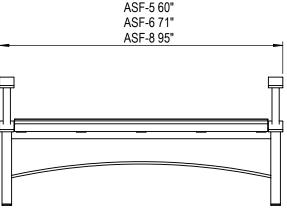

ASF-4 50"

PRODUCT: ASF-L (4, 5, 6, 8)

DESCRIPTION: ASHTON FLAT BENCH 4, 5, 6, 8 FT

DATE: 1-30-20 ENG: SMC

CONFIDENTIAL DRAWING AND INFORMATION IS NOT TO BE COPIED OR DISCLOSED TO OTHERS WITHOUT THE CONSENT OF GRABER MANUFACTURING, INC. SPECIFICATIONS ARE SUBJECT TO CHANGE WITHOUT NOTICE.