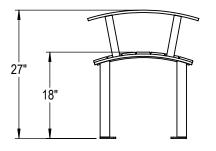

ASF-4 50"

PRODUCT: ASF-L (4, 5, 6, 8)

DESCRIPTION: ASHTON FLAT BENCH 4, 5, 6, 8 FT

DATE: 1-30-20 ENG: SMC

CONFIDENTIAL DRAWING AND INFORMATION IS NOT TO BE COPIED OR DISCLOSED TO OTHERS WITHOUT THE CONSENT OF GRABER MANUFACTURING, INC. SPECIFICATIONS ARE SUBJECT TO CHANGE WITHOUT NOTICE.