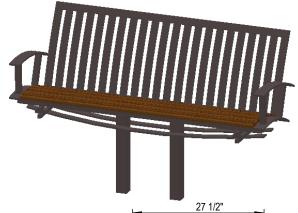

GRABER MANUFACTURING, INC. 1080 UNIEK DRIVE WAUNAKEE, WI 53597 P(800) 448-7931, P(608) 849-1080, F(608) 849-1081 WWW.MADRAX.COM, E-MAIL: SALES@MADRAX.COM

PRODUCT: ASB-SFP-(4,5,6)-IG DESCRIPTION: ASHTON BENCH SURFACE PEDESTAL, IN GROUND MOUNT