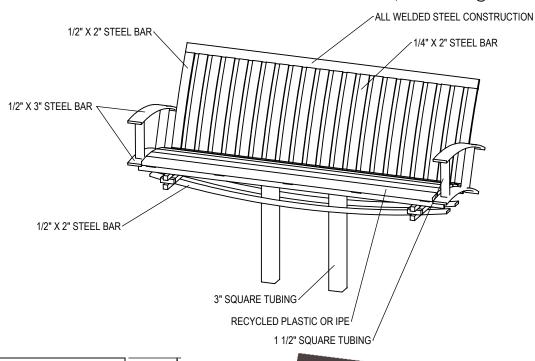

GRABER MANUFACTURING, INC. 1080 UNIEK DRIVE WAUNAKEE, WI 53597 P(800) 448-7931, P(608) 849-1080, F(608) 849-1081 WWW.MADRAX.COM, E-MAIL: SALES@MADRAX.COM

PRODUCT: ASB-SFP-(4,5,6)-IG DESCRIPTION: ASHTON BENCH SURFACE PEDESTAL, IN GROUND MOUNT