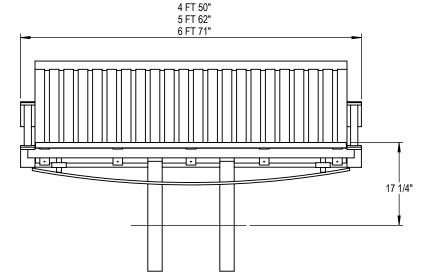

GRABER MANUFACTURING, INC. 1080 UNIEK DRIVE WAUNAKEE, WI 53597 P(800) 448-7931, P(608) 849-1080, F(608) 849-1081 WWW.MADRAX.COM, E-MAIL: SALES@MADRAX.COM

PRODUCT: ASB-SFP-(4,5,6)-IG DESCRIPTION: ASHTON BENCH SURFACE PEDESTAL, IN GROUND MOUNT