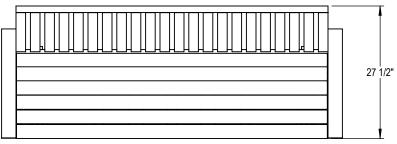

GRABER MANUFACTURING, INC. 1080 UNIEK DRIVE WAUNAKEE, WI 53597 P(800) 448-7931, P(608) 849-1080, F(608) 849-1081 WWW.MADRAX.COM, E-MAIL: SALES@MADRAX.COM

PRODUCT: ASB-SFP-(4,5,6)-IG DESCRIPTION: ASHTON BENCH SURFACE PEDESTAL, IN GROUND MOUNT