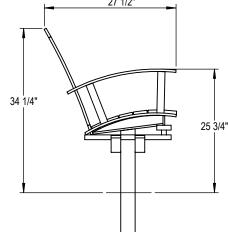

GRABER MANUFACTURING, INC. 1080 UNIEK DRIVE WAUNAKEE, WI 53597 P(800) 448-7931, P(608) 849-1080, F(608) 849-1081 WWW.MADRAX.COM, E-MAIL: SALES@MADRAX.COM

PRODUCT: ASB-SFP-(4,5,6)-IG DESCRIPTION: ASHTON BENCH SURFACE PEDESTAL, IN GROUND MOUNT