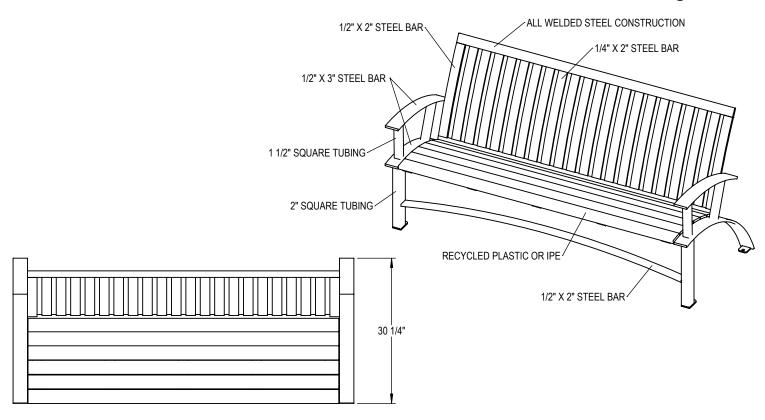

GRABER MANUFACTURING, INC. 1080 UNIEK DRIVE WAUNAKEE, WI 53597 P(800) 448-7931, P(608) 849-1080, F(608) 849-1081 WWW.MADRAX.COM, E-MAIL: SALES@MADRAX.COM

PRODUCT: ASB-L(2, 4, 5, 6, 8) DESCRIPTION: ASHTON BENCH 2, 4, 5, 6, 8 FT

SITE FURNISHING IS POWDER COATED WITH TGIC POLYESTER. STEEL SURFACE PREP INCLUDES MECHANICAL AND CHEMICAL ETCHING FOLLOWED WITH A COATING TO IMPROVE ADHESION AND CORROSION RESISTANCE.