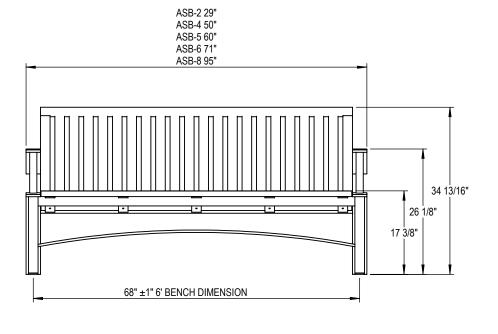

GRABER MANUFACTURING, INC. 1080 UNIEK DRIVE WAUNAKEE, WI 53597 P(800) 448-7931, P(608) 849-1080, F(608) 849-1081 WWW.MADRAX.COM, E-MAIL: SALES@MADRAX.COM

PRODUCT: ASB-L(2, 4, 5, 6, 8) DESCRIPTION: ASHTON BENCH 2, 4, 5, 6, 8 FT