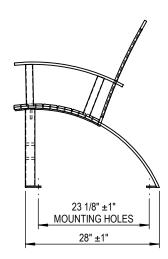

GRABER MANUFACTURING, INC. 1080 UNIEK DRIVE WAUNAKEE, WI 53597 P(800) 448-7931, P(608) 849-1080, F(608) 849-1081 WWW.MADRAX.COM, E-MAIL: SALES@MADRAX.COM

PRODUCT: ASB-L(2, 4, 5, 6, 8) DESCRIPTION: ASHTON BENCH 2, 4, 5, 6, 8 FT