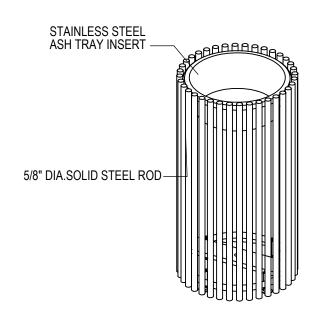

GRABER MANUFACTURING, INC. 1080 UNIEK DRIVE WAUNAKEE, WI 53597 P(800) 448-7931, P(608) 849-1080, F(608) 849-1081 WWW.MADRAX.COM, E-MAIL: SALES@MADRAX.COM

PRODUCT: GNAR

DESCRIPTION: GENOVA ASH RECEPTACLE

## STAINLESS STEEL ASH LID IS ATTACHED WITH STEEL VINYL COATED CABLE

SITE FURNISHING IS POWDER COATED WITH TGIC POLYESTER. STEEL SURFACE PREP INCLUDES MECHANICAL AND CHEMICAL ETCHING FOLLOWED WITH A COATING TO IMPROVE ADHESION AND CORROSION RESISTANCE.