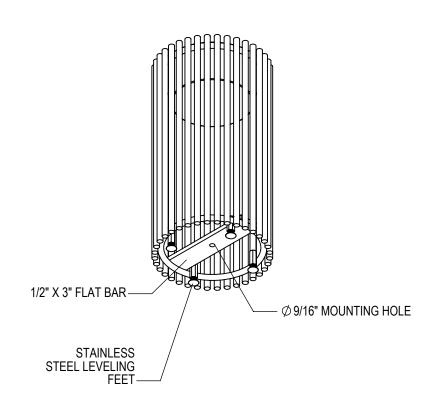

GRABER MANUFACTURING, INC. 1080 UNIEK DRIVE WAUNAKEE, WI 53597 P(800) 448-7931, P(608) 849-1080, F(608) 849-1081 WWW.MADRAX.COM, E-MAIL: SALES@MADRAX.COM

PRODUCT: GNAR

DESCRIPTION: GENOVA ASH RECEPTACLE

## STAINLESS STEEL ASH LID IS ATTACHED WITH STEEL VINYL COATED CABLE

SITE FURNISHING IS POWDER COATED WITH TGIC POLYESTER. STEEL SURFACE PREP INCLUDES MECHANICAL AND CHEMICAL ETCHING FOLLOWED WITH A COATING TO IMPROVE ADHESION AND CORROSION RESISTANCE.