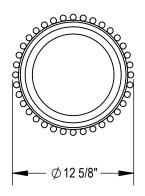

GRABER MANUFACTURING, INC. 1080 UNIEK DRIVE WAUNAKEE, WI 53597 P(800) 448-7931, P(608) 849-1080, F(608) 849-1081 WWW.MADRAX.COM, E-MAIL: SALES@MADRAX.COM

PRODUCT: GNAR

DESCRIPTION: GENOVA ASH RECEPTACLE

## STAINLESS STEEL ASH LID IS ATTACHED WITH STEEL VINYL COATED CABLE

SITE FURNISHING IS POWDER COATED WITH TGIC POLYESTER. STEEL SURFACE PREP INCLUDES MECHANICAL AND CHEMICAL ETCHING FOLLOWED WITH A COATING TO IMPROVE ADHESION AND CORROSION RESISTANCE.