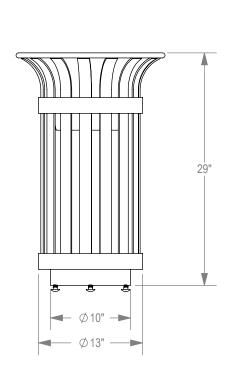

GRABER MANUFACTURING, INC. 1080 UNIEK DRIVE WAUNAKEE, WI 53597 P(800) 448-7931, P(608) 849-1080, F(608) 849-1081 WWW.MADRAX.COM, E-MAIL: SALES@MADRAX.COM

PRODUCT: CRAR
DESCRIPTION: CARNIVAL AS

DESCRIPTION: CARNIVAL ASH RECEPTACLE