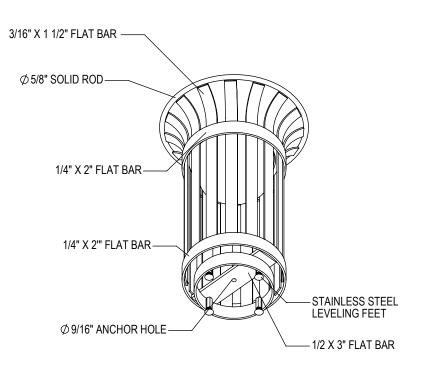

GRABER MANUFACTURING, INC. 1080 UNIEK DRIVE WAUNAKEE, WI 53597 P(800) 448-7931, P(608) 849-1080, F(608) 849-1081 WWW.MADRAX.COM, E-MAIL: SALES@MADRAX.COM

PRODUCT: CRAR
DESCRIPTION: CARNIVAL AS

DESCRIPTION: CARNIVAL ASH RECEPTACLE

©2018 GRABER MANUFACTURING, INC. ALL PROPRIETARY RIGHTS RESERVED.

SITE FURNISHING IS POWDER COATED WITH TGIC POLYESTER. STEEL SURFACE PREP INCLUDES MECHANICAL AND CHEMICAL ETCHING FOLLOWED WITH A COATING TO IMPROVE ADHESION AND CORROSION RESISTANCE.