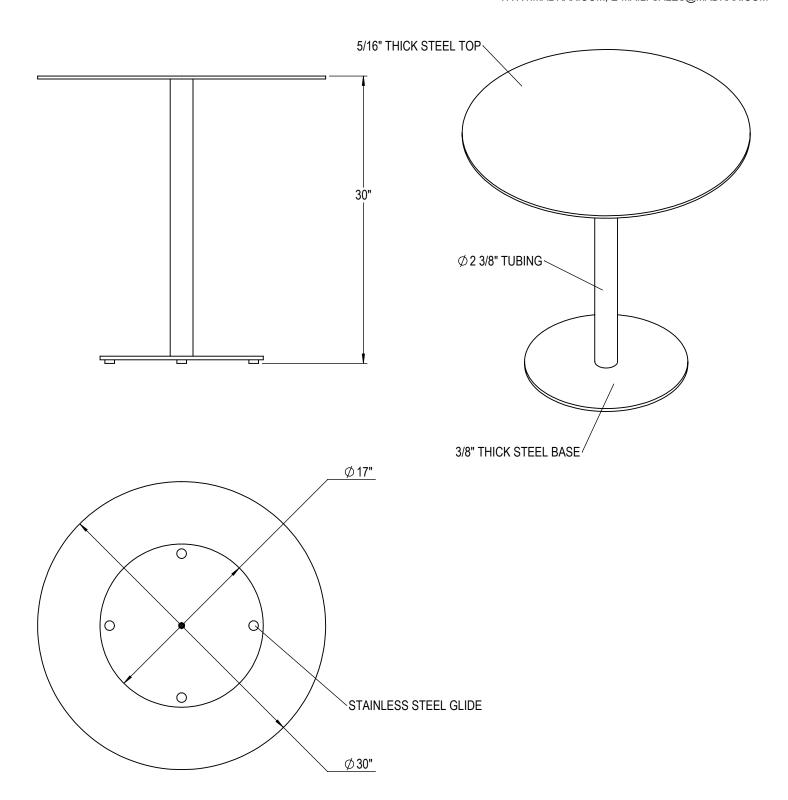

THOMAS STEELE

GRABER MANUFACTURING, INC. 1080 UNIEK DRIVE WAUNAKEE, WI 53597 P(800) 448-7931, P(608) 849-1080, F(608) 849-1081 WWW.MADRAX.COM, E-MAIL: SALES@MADRAX.COM

PRODUCT: TET-30-P-FLAT

DESCRIPTION: TERRACE TABLE, 30 INCH DIAMETER,

STEEL DISK PEDESTAL BASE, AND FLAT STEEL TOP

DATE: 4-10-20 ENG: SMC

CONFIDENTIAL DRAWING AND INFORMATION IS NOT TO BE COPIED OR DISCLOSED TO OTHERS WITHOUT THE CONSENT OF GRABER MANUFACTURING, INC. SPECIFICATIONS ARE SUBJECT TO CHANGE WITHOUT NOTICE.