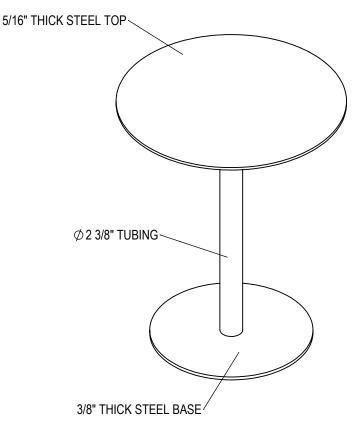

GRABER MANUFACTURING, INC. 1080 UNIEK DRIVE WAUNAKEE, WI 53597 P(800) 448-7931, P(608) 849-1080, F(608) 849-1081 WWW.MADRAX.COM, E-MAIL: SALES@MADRAX.COM

PRODUCT: TET-24-P

DESCRIPTION: TERRACE TABLE, 24 INCH DIAMETER,

STEEL DISK PEDESTAL BASE, AND FLAT STEEL TOP

DATE: 4-10-20 ENG: SMC

CONFIDENTIAL DRAWING AND INFORMATION IS NOT TO BE COPIED OR DISCLOSED TO OTHERS WITHOUT THE CONSENT OF GRABER MANUFACTURING, INC. SPECIFICATIONS ARE SUBJECT TO CHANGE WITHOUT NOTICE.