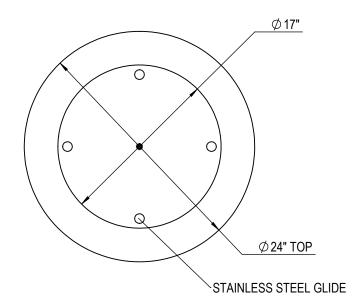

GRABER MANUFACTURING, INC. 1080 UNIEK DRIVE WAUNAKEE, WI 53597 P(800) 448-7931, P(608) 849-1080, F(608) 849-1081 WWW.MADRAX.COM, E-MAIL: SALES@MADRAX.COM

PRODUCT: TET-24-P

DESCRIPTION: TERRACE TABLE, 24 INCH DIAMETER,

STEEL DISK PEDESTAL BASE, AND FLAT STEEL TOP

DATE: 4-10-20 ENG: SMC

CONFIDENTIAL DRAWING AND INFORMATION IS NOT TO BE COPIED OR DISCLOSED TO OTHERS WITHOUT THE CONSENT OF GRABER MANUFACTURING, INC. SPECIFICATIONS ARE SUBJECT TO CHANGE WITHOUT NOTICE.