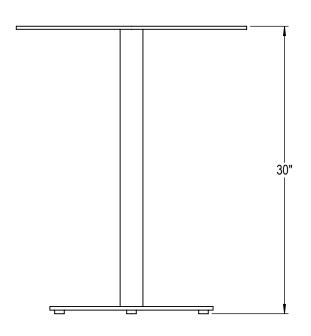

GRABER MANUFACTURING, INC. 1080 UNIEK DRIVE WAUNAKEE, WI 53597 P(800) 448-7931, P(608) 849-1080, F(608) 849-1081 WWW.MADRAX.COM, E-MAIL: SALES@MADRAX.COM

PRODUCT: TET-24-P

DESCRIPTION: TERRACE TABLE, 24 INCH DIAMETER,

STEEL DISK PEDESTAL BASE, AND FLAT STEEL TOP

DATE: 4-10-20 ENG: SMC

CONFIDENTIAL DRAWING AND INFORMATION IS NOT TO BE COPIED OR DISCLOSED TO OTHERS WITHOUT THE CONSENT OF GRABER MANUFACTURING, INC. SPECIFICATIONS ARE SUBJECT TO CHANGE WITHOUT NOTICE.