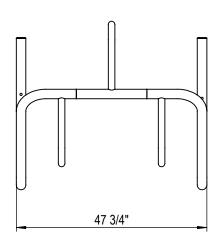

## CHECK DESIRED MOUNT

□ SURFACE FLANGE MOUNT (SF)

PRODUCT: SPR-DBL-3-SF(FS,IG)

DESCRIPTION: SPARTAN BIKE RACK
3 TO 5 BIKES, PARK BOTH SIDES,
SURFACE, FREESTANDING OR IN GROUND MOUNT

DATE: 10-19-18 **ENG: SMC** 