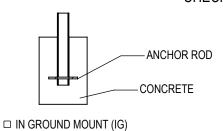

## CHECK DESIRED MOUNT

□ SURFACE FLANGE MOUNT (SF)

PRODUCT: SPR-DBL-3-SF(FS,IG)

DESCRIPTION: SPARTAN BIKE RACK
3 TO 5 BIKES, PARK BOTH SIDES,
SURFACE, FREESTANDING OR IN GROUND MOUNT

DATE: 10-19-18 **ENG: SMC** 