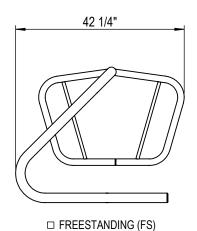

## CHECK DESIRED MOUNT

□ SURFACE FLANGE MOUNT (SF)

PRODUCT: SPR-DBL-3-SF(FS,IG)

DESCRIPTION: SPARTAN BIKE RACK
3 TO 5 BIKES, PARK BOTH SIDES,
SURFACE, FREESTANDING OR IN GROUND MOUNT

DATE: 10-19-18 **ENG: SMC** 