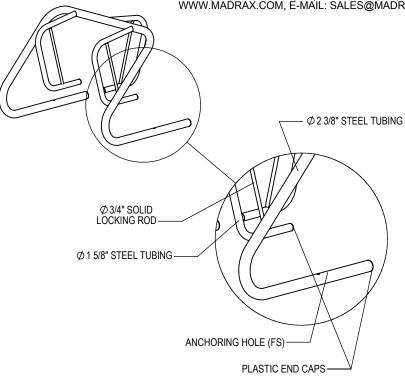

GRABER MANUFACTURING, INC. 1080 UNIEK DRIVE WAUNAKEE, WI 53597 P(800) 448-7931, P(608) 849-1080, F(608) 849-1081 WWW.MADRAX.COM, E-MAIL: SALES@MADRAX.COM

## CHECK DESIRED MOUNT

□ SURFACE FLANGE MOUNT (SF)

PRODUCT: SPR-DBL-3-SF(FS,IG)

DESCRIPTION: SPARTAN BIKE RACK
3 TO 5 BIKES, PARK BOTH SIDES,
SURFACE, FREESTANDING OR IN GROUND MOUNT

DATE: 10-19-18 **ENG: SMC** 