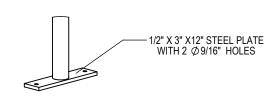

## CHECK DESIRED MOUNT

□ SURFACE FLANGE MOUNT (SF)

PRODUCT: SPR-DBL-3-SF(FS,IG)

DESCRIPTION: SPARTAN BIKE RACK
3 TO 5 BIKES, PARK BOTH SIDES,
SURFACE, FREESTANDING OR IN GROUND MOUNT

DATE: 10-19-18 **ENG: SMC** 