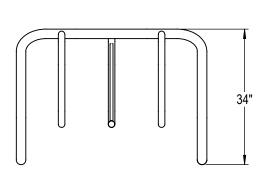

## CHECK DESIRED MOUNT

□ SURFACE FLANGE MOUNT (SF)

PRODUCT: SPR-DBL-3-SF(FS,IG)

DESCRIPTION: SPARTAN BIKE RACK
3 TO 5 BIKES, PARK BOTH SIDES,
SURFACE, FREESTANDING OR IN GROUND MOUNT

DATE: 10-19-18 **ENG: SMC** 