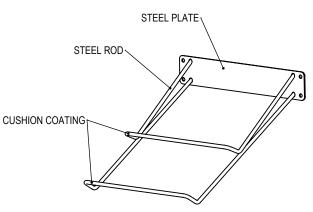

GRABER MANUFACTURING, INC. 1080 UNIEK DRIVE WAUNAKEE, WI 53597 P(800) 448-7931, P(608) 849-1080, F(608) 849-1081 WWW.MADRAX.COM, E-MAIL: SALES@MADRAX.COM

FINISH IS GREY TGIC POLYESTER POWDER COAT WITH BLACK CUSHION COATING.

PRODUCT: PLR-2-WM-P DESCRIPTION: PARALLEL WALL MOUNT BIKE RACK, 2 BIKE CAPACITY

DATE:1-23-18 ENG:BLW

CONFIDENTIAL DRAWING AND INFORMATION IS NOT TO BE COPIED OR DISCLOSED TO OTHERS WITHOUT THE CONSENT OF GRABER MANUFACTURING, INC. SPECIFICATIONS ARE SUBJECT TO CHANGE WITHOUT NOTICE.