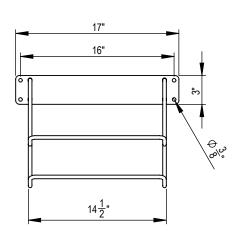

PRODUCT: PLR-2-WM-P DESCRIPTION: PARALLEL WALL MOUNT BIKE RACK, 2 BIKE CAPACITY

DATE:1-23-18 ENG:BLW

CONFIDENTIAL DRAWING AND INFORMATION IS NOT TO BE COPIED OR DISCLOSED TO OTHERS WITHOUT THE CONSENT OF GRABER MANUFACTURING, INC. SPECIFICATIONS ARE SUBJECT TO CHANGE WITHOUT NOTICE.