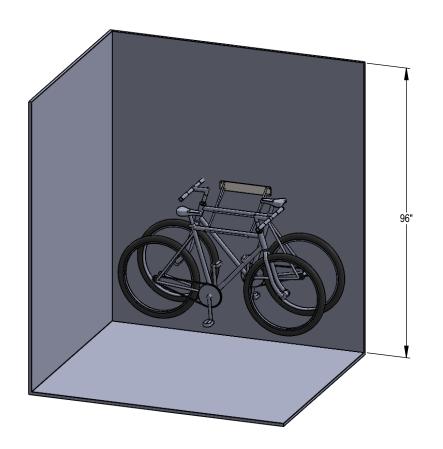

PRODUCT: PLR-2-WM-P DESCRIPTION: PARALLEL WALL MOUNT BIKE RACK, 2 BIKE CAPACITY

DATE:1-23-18 ENG:BLW

CONFIDENTIAL DRAWING AND INFORMATION IS NOT TO BE COPIED OR DISCLOSED TO OTHERS WITHOUT THE CONSENT OF GRABER MANUFACTURING, INC. SPECIFICATIONS ARE SUBJECT TO CHANGE WITHOUT NOTICE.

NOTES:

INSTALL BIKE RACKS ACCORDING TO MANUFACTURER'S SPECIFICATIONS.
CONSULTANT TO SELECT COLOR (FINISH), SEE MANUFACTURER'S SPECIFICATIONS.
SEE SITE PLAN FOR LOCATION OR CONSULT OWNER.