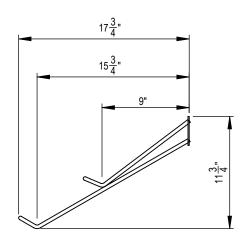

PRODUCT: PLR-2-WM-P DESCRIPTION: PARALLEL WALL MOUNT BIKE RACK, 2 BIKE CAPACITY

DATE:1-23-18 ENG:BLW

CONFIDENTIAL DRAWING AND INFORMATION IS NOT TO BE COPIED OR DISCLOSED TO OTHERS WITHOUT THE CONSENT OF GRABER MANUFACTURING, INC. SPECIFICATIONS ARE SUBJECT TO CHANGE WITHOUT NOTICE.