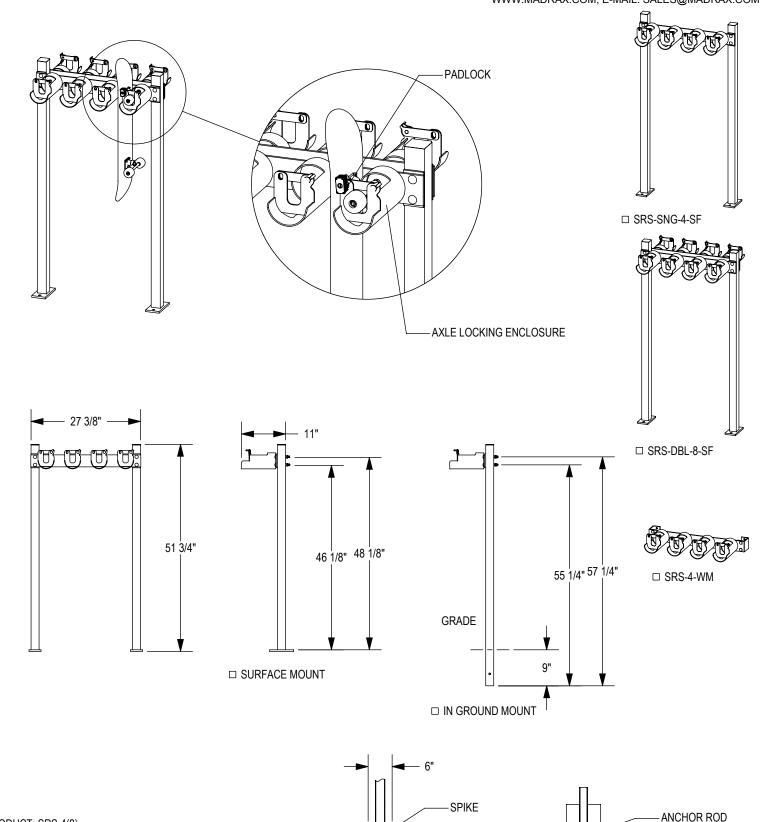

GRABER MANUFACTURING, INC. 1080 UNIEK DRIVE WAUNAKEE, WI 53597 P(800) 448-7931, P(608) 849-1080, F(608) 849-1081 WWW.MADRAX.COM, E-MAIL: SALES@MADRAX.COM

PRODUCT: SRS-4(8)

DESCRIPTION: SKATE BOARD RACK SYSTEM

SINGLE 4 BOARD, DOUBLE 8 BOARD CAPACITY FOR LONG BOARDS AND SKATE BOARDS

DATE: 10-17-18 ENG: SMC

CONFIDENTIAL DRAWING AND INFORMATION IS NOT TO BE COPIED OR DISCLOSED TO OTHERS WITHOUT THE CONSENT OF GRABER MANUFACTURING, INC. SPECIFICATIONS ARE SUBJECT TO CHANGE WITHOUT NOTICE.

□ SURFACE MOUNT (SF)

INSTALL BIKE RACKS ACCORDING TO MANUFACTURER'S SPECIFICATIONS.
CONSULTANT TO SELECT COLOR (FINISH), SEE MANUFACTURER'S SPECIFICATIONS.
SEE SITE PLAN FOR LOCATION OR CONSULT OWNER.

☐ IN GROUND MOUNT (IG)