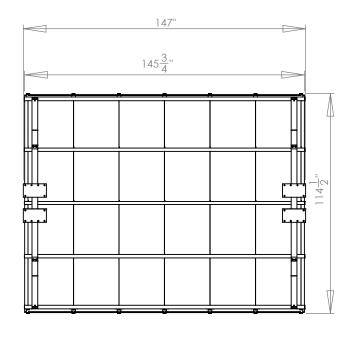

GRABER MANUFACTURING, INC. 1080 UNIEK DRIVE WAUNAKEE, WI 53597 P(800) 448-7931, P(608) 849-1080, F(608) 849-1081 WWW.MADRAX.COM, E-MAIL: SALES@MADRAX.COM

PRODUCT: SHL-ASH-12

DESCRIPTION: ARIAL SHELTER, 12 FT