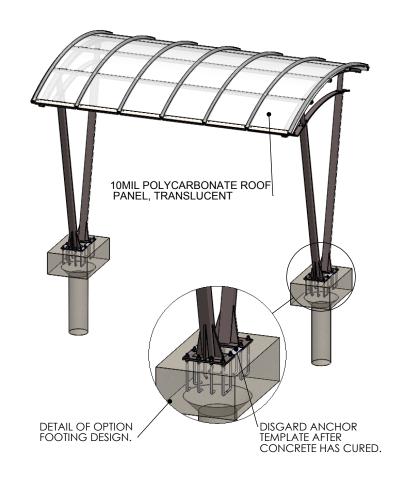

INSTALL BIKE RACKS ACCORDING TO MANUFACTURER'S SPECIFICATIONS.
CONSULTANT TO SELECT COLOR(FINISH), SEE MANUFACTURER'S SPECIFICATIONS.
SEE SITE PLAN FOR LOCATION OR CONSULT OWNER.

6<u>16</u>

20-