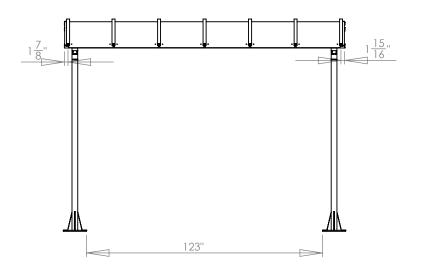

GRABER MANUFACTURING, INC. 1080 UNIEK DRIVE WAUNAKEE, WI 53597 P(800) 448-7931, P(608) 849-1080, F(608) 849-1081 WWW.MADRAX.COM, E-MAIL: SALES@MADRAX.COM

PRODUCT: SHL-ASH-12

DESCRIPTION: ARIAL SHELTER, 12 FT