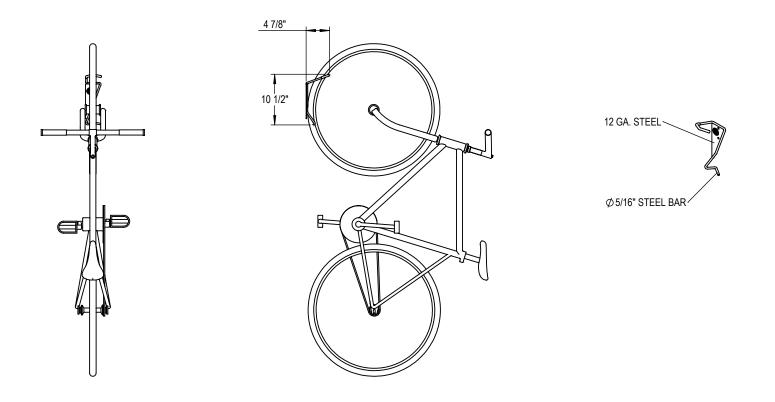

GRABER MANUFACTURING, INC. 1080 UNIEK DRIVE WAUNAKEE, WI 53597 P(800) 448-7931, P(608) 849-1080, F(608) 849-1081 WWW.MADRAX.COM, E-MAIL: SALES@MADRAX.COM

PRODUCT: ZR-1-WM DESCRIPTION: Z RACK, 1 BIKE, WALL MOUNT

## NOTES:

- INSTALL BIKE RACKS ACCORDING TO MANUFACTURER'S SPECIFICATIONS.

  CONSULTANT TO SELECT COLOR (FINISH), SEE MANUFACTURER'S SPECIFICATIONS.
  SEE SITE PLAN FOR LOCATION OR CONSULT OWNER.