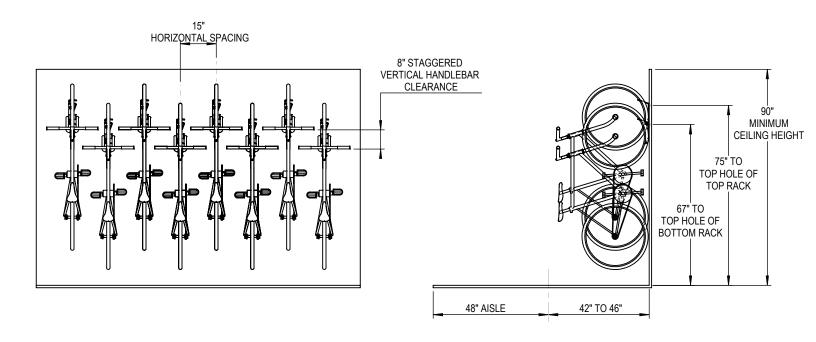

GRABER MANUFACTURING, INC. 1080 UNIEK DRIVE WAUNAKEE, WI 53597 P(800) 448-7931, P(608) 849-1080, F(608) 849-1081 WWW.MADRAX.COM, E-MAIL: SALES@MADRAX.COM

PRODUCT: ZR-1-WM DESCRIPTION: Z RACK, 1 BIKE, WALL MOUNT

## NOTES:

- INSTALL BIKE RACKS ACCORDING TO MANUFACTURER'S SPECIFICATIONS.

  CONSULTANT TO SELECT COLOR (FINISH), SEE MANUFACTURER'S SPECIFICATIONS.
  SEE SITE PLAN FOR LOCATION OR CONSULT OWNER.