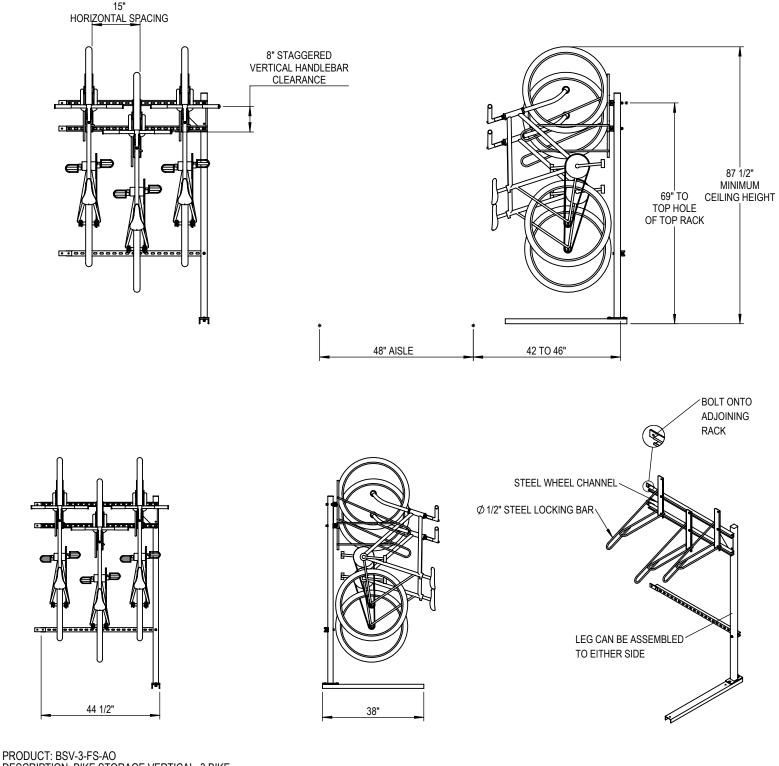

MADRAX DIVISION

GRABER MANUFACTURING, INC. 1080 UNIEK DRIVE WAUNAKEE, WI 53597 P(800) 448-7931, P(608) 849-1080, F(608) 849-1081 WWW.MADRAX.COM, E-MAIL: SALES@MADRAX.COM

DESCRIPTION: BIKE STORAGE VERTICAL, 3 BIKE, FREE STANDING ADD-ON STORAGE TO BE USED WITH ANOTHER RACK DATE: 1-18-19

CHANNEL, GUSSET, AND STRUTS ARE GALVANIZED

NOTES:

- 1.
- INSTALL BIKE RACKS ACCORDING TO MANUFACTURER'S SPECIFICATIONS. CONSULTANT TO SELECT COLOR (FINISH), SEE MANUFACTURER'S SPECIFICATIONS. SEE SITE PLAN FOR LOCATION OR CONSULT OWNER. 2. 3.