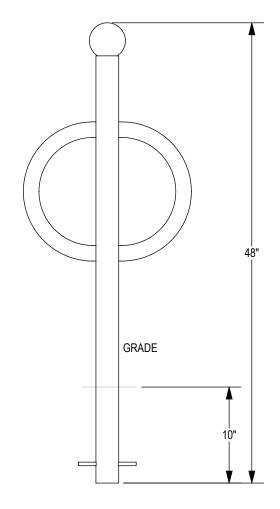

## CHECK DESIRED MOUNT

☐ SURFACE FLANGE MOUNT (SF)

PRODUCT: PARBC-2-SF(IG) DESCRIPTION: POST AND RING BIKE RACK WITH STEEL BALL, TUBE STEEL ARMS 2 BIKE, SURFACE OR IN GROUND MOUNT

DATE: 10-17-18

ENG: SMC

CONFIDENTIAL DRAWING AND INFORMATION IS NOT TO BE COPIED OR DISCLOSED TO OTHERS WITHOUT THE CONSENT OF GRABER MANUFACTURING, INC. SPECIFICATIONS ARE SUBJECT TO CHANGE WITHOUT NOTICE.