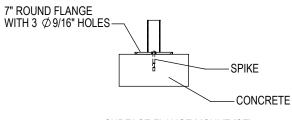

## CHECK DESIRED MOUNT

☐ SURFACE FLANGE MOUNT (SF)

PRODUCT: PARBC-2-SF(IG) DESCRIPTION: POST AND RING BIKE RACK WITH STEEL BALL, TUBE STEEL ARMS 2 BIKE, SURFACE OR IN GROUND MOUNT

DATE: 10-17-18

ENG: SMC

CONFIDENTIAL DRAWING AND INFORMATION IS NOT TO BE COPIED OR DISCLOSED TO OTHERS WITHOUT THE CONSENT OF GRABER MANUFACTURING, INC. SPECIFICATIONS ARE SUBJECT TO CHANGE WITHOUT NOTICE.