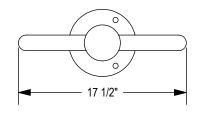

## CHECK DESIRED MOUNT

☐ SURFACE FLANGE MOUNT (SF)

PRODUCT: PARBC-2-SF(IG) DESCRIPTION: POST AND RING BIKE RACK WITH STEEL BALL, TUBE STEEL ARMS 2 BIKE, SURFACE OR IN GROUND MOUNT

DATE: 10-17-18

ENG: SMC

CONFIDENTIAL DRAWING AND INFORMATION IS NOT TO BE COPIED OR DISCLOSED TO OTHERS WITHOUT THE CONSENT OF GRABER MANUFACTURING, INC. SPECIFICATIONS ARE SUBJECT TO CHANGE WITHOUT NOTICE.