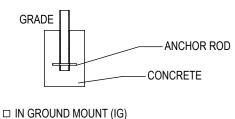

## CHECK DESIRED MOUNT

☐ SURFACE FLANGE MOUNT (SF)

PRODUCT: PARBC-2-SF(IG) DESCRIPTION: POST AND RING BIKE RACK WITH STEEL BALL, TUBE STEEL ARMS 2 BIKE, SURFACE OR IN GROUND MOUNT

DATE: 10-17-18

ENG: SMC

CONFIDENTIAL DRAWING AND INFORMATION IS NOT TO BE COPIED OR DISCLOSED TO OTHERS WITHOUT THE CONSENT OF GRABER MANUFACTURING, INC. SPECIFICATIONS ARE SUBJECT TO CHANGE WITHOUT NOTICE.