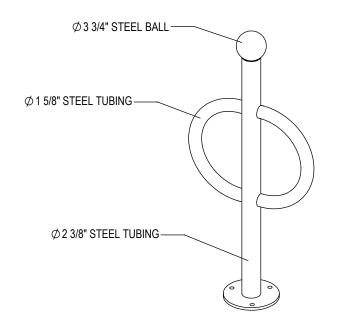

## CHECK DESIRED MOUNT

☐ SURFACE FLANGE MOUNT (SF)

PRODUCT: PARBC-2-SF(IG) DESCRIPTION: POST AND RING BIKE RACK WITH STEEL BALL, TUBE STEEL ARMS 2 BIKE, SURFACE OR IN GROUND MOUNT

DATE: 10-17-18

ENG: SMC

CONFIDENTIAL DRAWING AND INFORMATION IS NOT TO BE COPIED OR DISCLOSED TO OTHERS WITHOUT THE CONSENT OF GRABER MANUFACTURING, INC. SPECIFICATIONS ARE SUBJECT TO CHANGE WITHOUT NOTICE.