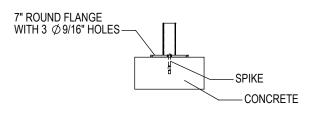

## CHECK DESIRED MOUNT

☐ SURFACE FLANGE MOUNT (SF)

PRODUCT: PAR-2-SF(IG)

DESCRIPTION: POST AND RING BIKE RACK WITH FLAT CAP, TUBE STEEL ARMS

2 BIKE, SURFACE OR IN GROUND MOUNT

DATE: 10-17-18 ENG: SMC

CONFIDENTIAL DRAWING AND INFORMATION IS NOT TO BE COPIED OR DISCLOSED TO OTHERS WITHOUT THE CONSENT OF GRABER MANUFACTURING, INC. SPECIFICATIONS ARE SUBJECT TO CHANGE WITHOUT NOTICE.