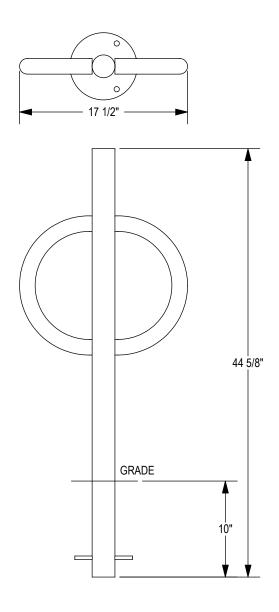

## CHECK DESIRED MOUNT

☐ SURFACE FLANGE MOUNT (SF)

PRODUCT: PAR-2-SF(IG)

DESCRIPTION: POST AND RING BIKE RACK WITH FLAT CAP, TUBE STEEL ARMS

2 BIKE, SURFACE OR IN GROUND MOUNT

DATE: 10-17-18 ENG: SMC

CONFIDENTIAL DRAWING AND INFORMATION IS NOT TO BE COPIED OR DISCLOSED TO OTHERS WITHOUT THE CONSENT OF GRABER MANUFACTURING, INC. SPECIFICATIONS ARE SUBJECT TO CHANGE WITHOUT NOTICE.