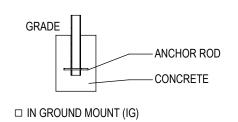

## CHECK DESIRED MOUNT

☐ SURFACE FLANGE MOUNT (SF)

PRODUCT: PAR-2-SF(IG)

DESCRIPTION: POST AND RING BIKE RACK WITH FLAT CAP, TUBE STEEL ARMS

2 BIKE, SURFACE OR IN GROUND MOUNT

DATE: 10-17-18 ENG: SMC

CONFIDENTIAL DRAWING AND INFORMATION IS NOT TO BE COPIED OR DISCLOSED TO OTHERS WITHOUT THE CONSENT OF GRABER MANUFACTURING, INC. SPECIFICATIONS ARE SUBJECT TO CHANGE WITHOUT NOTICE.