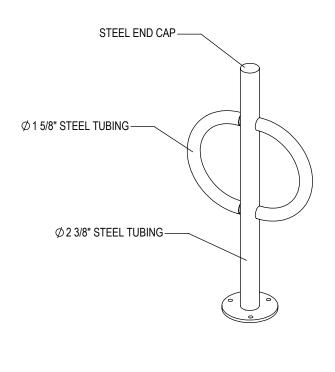

## CHECK DESIRED MOUNT

☐ SURFACE FLANGE MOUNT (SF)

PRODUCT: PAR-2-SF(IG)

DESCRIPTION: POST AND RING BIKE RACK WITH FLAT CAP, TUBE STEEL ARMS

2 BIKE, SURFACE OR IN GROUND MOUNT

DATE: 10-17-18 ENG: SMC

CONFIDENTIAL DRAWING AND INFORMATION IS NOT TO BE COPIED OR DISCLOSED TO OTHERS WITHOUT THE CONSENT OF GRABER MANUFACTURING, INC. SPECIFICATIONS ARE SUBJECT TO CHANGE WITHOUT NOTICE.