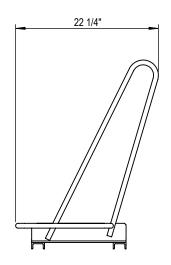

GRABER MANUFACTURING, INC. 1080 UNIEK DRIVE WAUNAKEE, WI 53597 P(800) 448-7931, P(608) 849-1080, F(608) 849-1081 WWW.MADRAX.COM, E-MAIL: SALES@MADRAX.COM

PRODUCT: SHK-SNG-2 DESCRIPTION: SHARK™ BIKE RACK

2 BIKE, SINGLE SIDED (PARK ONE SIDE)

DATE: 5-27-20 ENG: SMC

CONFIDENTIAL DRAWING AND INFORMATION IS NOT TO BE COPIED OR DISCLOSED TO OTHERS WITHOUT THE CONSENT OF GRABER MANUFACTURING, INC. SPECIFICATIONS ARE SUBJECT TO CHANGE WITHOUT NOTICE.