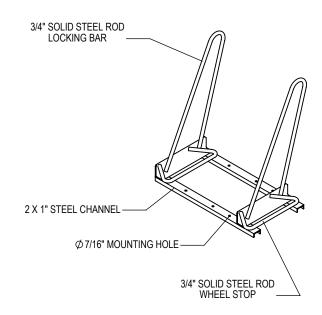

GRABER MANUFACTURING, INC. 1080 UNIEK DRIVE WAUNAKEE, WI 53597 P(800) 448-7931, P(608) 849-1080, F(608) 849-1081 WWW.MADRAX.COM, E-MAIL: SALES@MADRAX.COM

PRODUCT: SHK-SNG-2 DESCRIPTION: SHARK™ BIKE RACK

2 BIKE, SINGLE SIDED (PARK ONE SIDE)

DATE: 5-27-20 ENG: SMC

CONFIDENTIAL DRAWING AND INFORMATION IS NOT TO BE COPIED OR DISCLOSED TO OTHERS WITHOUT THE CONSENT OF GRABER MANUFACTURING, INC. SPECIFICATIONS ARE SUBJECT TO CHANGE WITHOUT NOTICE.