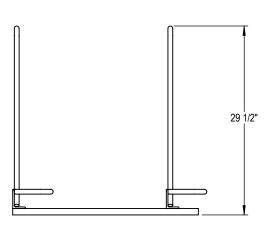

GRABER MANUFACTURING, INC. 1080 UNIEK DRIVE WAUNAKEE, WI 53597 P(800) 448-7931, P(608) 849-1080, F(608) 849-1081 WWW.MADRAX.COM, E-MAIL: SALES@MADRAX.COM

PRODUCT: SHK-SNG-2 DESCRIPTION: SHARK™ BIKE RACK

2 BIKE, SINGLE SIDED (PARK ONE SIDE)

DATE: 5-27-20 ENG: SMC

CONFIDENTIAL DRAWING AND INFORMATION IS NOT TO BE COPIED OR DISCLOSED TO OTHERS WITHOUT THE CONSENT OF GRABER MANUFACTURING, INC. SPECIFICATIONS ARE SUBJECT TO CHANGE WITHOUT NOTICE.