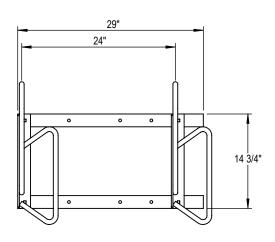

GRABER MANUFACTURING, INC. 1080 UNIEK DRIVE WAUNAKEE, WI 53597 P(800) 448-7931, P(608) 849-1080, F(608) 849-1081 WWW.MADRAX.COM, E-MAIL: SALES@MADRAX.COM

PRODUCT: SHK-SNG-2 DESCRIPTION: SHARK™ BIKE RACK

2 BIKE, SINGLE SIDED (PARK ONE SIDE)

DATE: 5-27-20 ENG: SMC

CONFIDENTIAL DRAWING AND INFORMATION IS NOT TO BE COPIED OR DISCLOSED TO OTHERS WITHOUT THE CONSENT OF GRABER MANUFACTURING, INC. SPECIFICATIONS ARE SUBJECT TO CHANGE WITHOUT NOTICE.