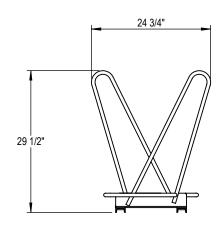

GRABER MANUFACTURING, INC. 1080 UNIEK DRIVE WAUNAKEE, WI 53597 P(800) 448-7931, P(608) 849-1080, F(608) 849-1081 WWW.MADRAX.COM, E-MAIL: SALES@MADRAX.COM

PRODUCT: SHK-DBL-7

DESCRIPTION: SHARK™ BIKE RACK

7 BIKE, DOUBLE SIDED (PARK BOTH SIDES)

DATE: 5-27-20 ENG: SMC

CONFIDENTIAL DRAWING AND INFORMATION IS NOT TO BE COPIED OR DISCLOSED TO OTHERS WITHOUT THE CONSENT OF GRABER MANUFACTURING, INC. SPECIFICATIONS ARE SUBJECT TO CHANGE WITHOUT NOTICE.