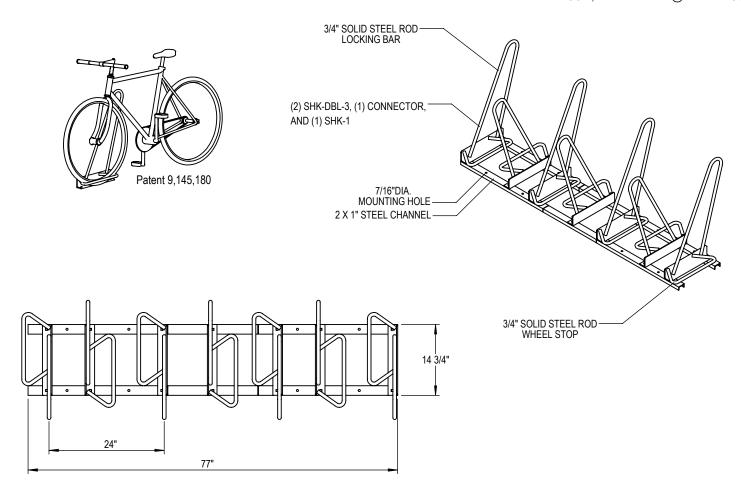

GRABER MANUFACTURING, INC. 1080 UNIEK DRIVE WAUNAKEE, WI 53597 P(800) 448-7931, P(608) 849-1080, F(608) 849-1081 WWW.MADRAX.COM, E-MAIL: SALES@MADRAX.COM

PRODUCT: SHK-DBL-7

DESCRIPTION: SHARK™ BIKE RACK

7 BIKE, DOUBLE SIDED (PARK BOTH SIDES)

DATE: 5-27-20 ENG: SMC

CONFIDENTIAL DRAWING AND INFORMATION IS NOT TO BE COPIED OR DISCLOSED TO OTHERS WITHOUT THE CONSENT OF GRABER MANUFACTURING, INC. SPECIFICATIONS ARE SUBJECT TO CHANGE WITHOUT NOTICE.

## NOTES:

- INSTALL BIKE RACKS ACCORDING TO MANUFACTURER'S SPECIFICATIONS.

  CONSULTANT TO SELECT COLOR (FINISH), SEE MANUFACTURER'S SPECIFICATIONS.
  SEE SITE PLAN FOR LOCATION OR CONSULT OWNER.