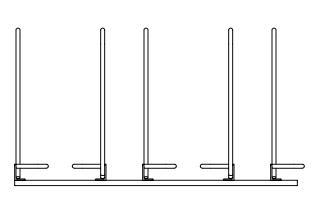

GRABER MANUFACTURING, INC. 1080 UNIEK DRIVE WAUNAKEE, WI 53597 P(800) 448-7931, P(608) 849-1080, F(608) 849-1081 WWW.MADRAX.COM, E-MAIL: SALES@MADRAX.COM

PRODUCT: SHK-DBL-5

DESCRIPTION: SHARK™ BIKE RACK 5 BIKE, DOUBLE SIDED (PARK BOTH SIDES)

DATE: 5-27-20 ENG: SMC

CONFIDENTIAL DRAWING AND INFORMATION IS NOT TO BE COPIED OR DISCLOSED TO OTHERS WITHOUT THE CONSENT OF GRABER MANUFACTURING, INC. SPECIFICATIONS ARE SUBJECT TO CHANGE WITHOUT NOTICE.