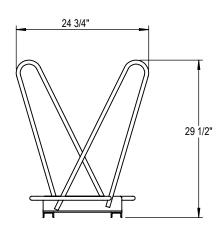

GRABER MANUFACTURING, INC. 1080 UNIEK DRIVE WAUNAKEE, WI 53597 P(800) 448-7931, P(608) 849-1080, F(608) 849-1081 WWW.MADRAX.COM, E-MAIL: SALES@MADRAX.COM

PRODUCT: SHK-DBL-5

DESCRIPTION: SHARK™ BIKE RACK 5 BIKE, DOUBLE SIDED (PARK BOTH SIDES)

DATE: 5-27-20 ENG: SMC

CONFIDENTIAL DRAWING AND INFORMATION IS NOT TO BE COPIED OR DISCLOSED TO OTHERS WITHOUT THE CONSENT OF GRABER MANUFACTURING, INC. SPECIFICATIONS ARE SUBJECT TO CHANGE WITHOUT NOTICE.