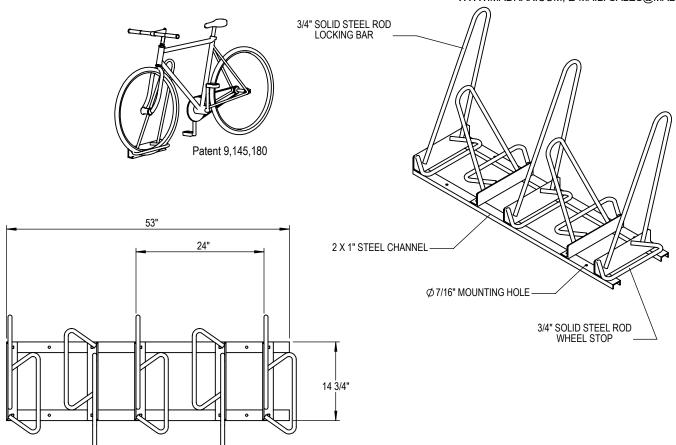

GRABER MANUFACTURING, INC. 1080 UNIEK DRIVE WAUNAKEE, WI 53597 P(800) 448-7931, P(608) 849-1080, F(608) 849-1081 WWW.MADRAX.COM, E-MAIL: SALES@MADRAX.COM

PRODUCT: SHK-DBL-5

DESCRIPTION: SHARK™ BIKE RACK 5 BIKE, DOUBLE SIDED (PARK BOTH SIDES)

DATE: 5-27-20 ENG: SMC

CONFIDENTIAL DRAWING AND INFORMATION IS NOT TO BE COPIED OR DISCLOSED TO OTHERS WITHOUT THE CONSENT OF GRABER MANUFACTURING, INC. SPECIFICATIONS ARE SUBJECT TO CHANGE WITHOUT NOTICE.