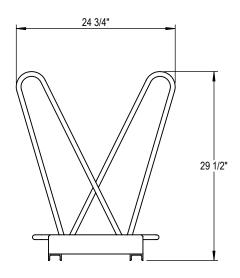

GRABER MANUFACTURING, INC. 1080 UNIEK DRIVE WAUNAKEE, WI 53597 P(800) 448-7931, P(608) 849-1080, F(608) 849-1081 WWW.MADRAX.COM, E-MAIL: SALES@MADRAX.COM

PRODUCT: SHK-DBL-3 DESCRIPTION: SHARK™ BIKE RACK

3 BIKE, DOUBLE SIDED (PARK BOTH SIDES)

DATE: 5-27-20 ENG: SMC

CONFIDENTIAL DRAWING AND INFORMATION IS NOT TO BE COPIED OR DISCLOSED TO OTHERS WITHOUT THE CONSENT OF GRABER MANUFACTURING, INC. SPECIFICATIONS ARE SUBJECT TO CHANGE WITHOUT NOTICE.