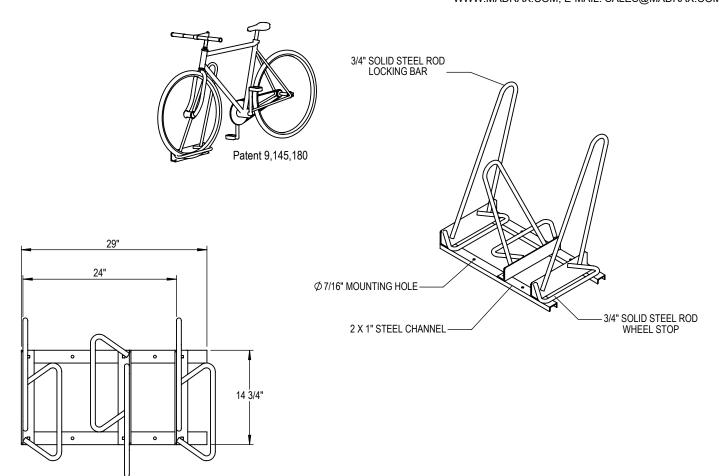

GRABER MANUFACTURING, INC. 1080 UNIEK DRIVE WAUNAKEE, WI 53597 P(800) 448-7931, P(608) 849-1080, F(608) 849-1081 WWW.MADRAX.COM, E-MAIL: SALES@MADRAX.COM

PRODUCT: SHK-DBL-3 DESCRIPTION: SHARK™ BIKE RACK

3 BIKE, DOUBLE SIDED (PARK BOTH SIDES)

DATE: 5-27-20 ENG: SMC

CONFIDENTIAL DRAWING AND INFORMATION IS NOT TO BE COPIED OR DISCLOSED TO OTHERS WITHOUT THE CONSENT OF GRABER MANUFACTURING, INC. SPECIFICATIONS ARE SUBJECT TO CHANGE WITHOUT NOTICE.

## NOTES:

- INSTALL BIKE RACKS ACCORDING TO MANUFACTURER'S SPECIFICATIONS.

  CONSULTANT TO SELECT COLOR (FINISH), SEE MANUFACTURER'S SPECIFICATIONS.
  SEE SITE PLAN FOR LOCATION OR CONSULT OWNER.