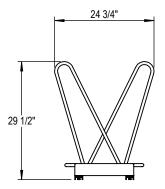

MADRAX DIVISION

GRABER MANUFACTURING, INC. 1080 UNIEK DRIVE WAUNAKEE, WI 53597 P(800) 448-7931, P(608) 849-1080, F(608) 849-1081 WWW.MADRAX.COM, E-MAIL: SALES@MADRAX.COM

PRODUCT: SHK-DBL-11 DESCRIPTION: SHARK™ BIKE RACK 11 BIKE, DOUBLE SIDED (PARK BOTH SIDES)