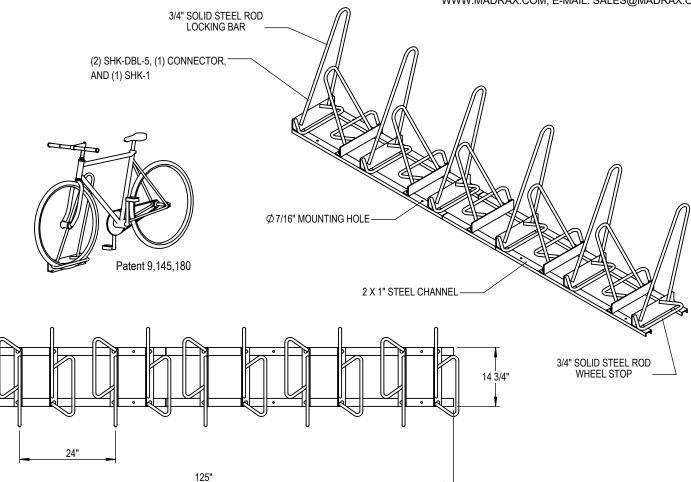

MADRAX DIVISION

GRABER MANUFACTURING, INC. 1080 UNIEK DRIVE WAUNAKEE, WI 53597 P(800) 448-7931, P(608) 849-1080, F(608) 849-1081 WWW.MADRAX.COM, E-MAIL: SALES@MADRAX.COM

PRODUCT: SHK-DBL-11 DESCRIPTION: SHARK™ BIKE RACK 11 BIKE, DOUBLE SIDED (PARK BOTH SIDES)

©2020 GRABER MANUFACTURING, INC. ALL PROPRIETARY RIGHTS RESERVED.

NOTES:

- INSTALL BIKE RACKS ACCORDING TO MANUFACTURER'S SPECIFICATIONS. CONSULTANT TO SELECT COLOR (FINISH), SEE MANUFACTURER'S SPECIFICATIONS. SEE SITE PLAN FOR LOCATION OR CONSULT OWNER. 1. 2. 3.