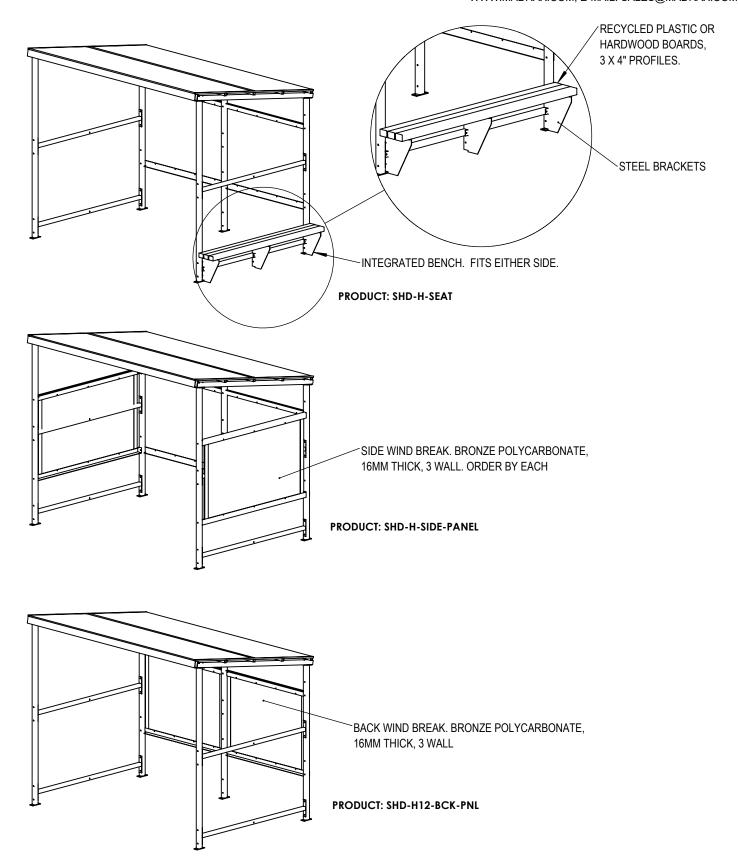

GRABER MANUFACTURING, INC. 1080 UNIEK DRIVE WAUNAKEE, WI 53597 P(800) 448-7931, P(608) 849-1080, F(608) 849-1081 WWW.MADRAX.COM, E-MAIL: SALES@MADRAX.COM

PART: SHD-H12

DESCRIPTION: SHED, 12 FOOT, HORIZONTAL

NOTES:

INSTALL BIKE RACKS ACCORDING TO MANUFACTURER'S SPECIFICATIONS.
CONSULTANT TO SELECT COLOR (FINISH), SEE MANUFACTURER'S SPECIFICATIONS.
SEE SITE PLAN FOR LOCATION OR CONSULT OWNER.

ALL STEEL IS HOT DIP GALVANIZED. ALL HARDWARE IS ZINC PLATED. POLYCARBONATE IS BRONZE IN COLOR.