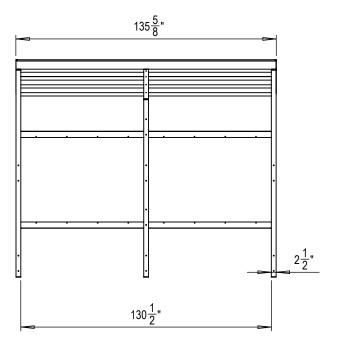

GRABER MANUFACTURING, INC. 1080 UNIEK DRIVE WAUNAKEE, WI 53597 P(800) 448-7931, P(608) 849-1080, F(608) 849-1081 WWW.MADRAX.COM, E-MAIL: SALES@MADRAX.COM







PART: SHD-H12

DESCRIPTION: SHED, 12 FOOT, HORIZONTAL

DATE: 9-22-17 ENG: SMC

CONFIDENTIAL DRAWING AND INFORMATION IS NOT TO BE COPIED OR DISCLOSED TO OTHERS WITHOUT THE CONSENT OF GRABER MANUFACTURING, INC. SPECIFICATIONS ARE SUBJECT TO CHANGE WITHOUT NOTICE.

NOTES:

INSTALL BIKE RACKS ACCORDING TO MANUFACTURER'S SPECIFICATIONS.
CONSULTANT TO SELECT COLOR (FINISH), SEE MANUFACTURER'S SPECIFICATIONS.
SEE SITE PLAN FOR LOCATION OR CONSULT OWNER.

ALL STEEL IS HOT DIP GALVANIZED. ALL HARDWARE IS ZINC PLATED. POLYCARBONATE IS BRONZE IN COLOR.









SHED WITH (16) BSH HORIZONTAL STORAGE RACKS



PRODUCT: SHD-BSH8-KIT

## NOTES:

- INSTALL BIKE RACKS ACCORDING TO MANUFACTURER'S SPECIFICATIONS.

  CONSULTANT TO SELECT COLOR (FINISH), SEE MANUFACTURER'S SPECIFICATIONS.

  SEE SITE PLAN F