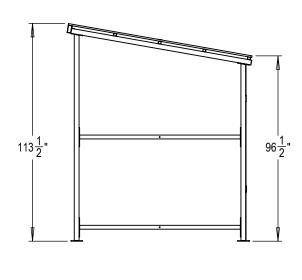

GRABER MANUFACTURING, INC. 1080 UNIEK DRIVE WAUNAKEE, WI 53597 P(800) 448-7931, P(608) 849-1080, F(608) 849-1081 WWW.MADRAX.COM, E-MAIL: SALES@MADRAX.COM

PART: SHD-H12

DESCRIPTION: SHED, 12 FOOT, HORIZONTAL