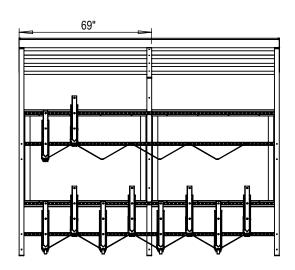

SHED WITH (16) BSH HORIZONTAL STORAGE RACKS

PRODUCT: SHD-BSH8-KIT

## NOTES:

- INSTALL BIKE RACKS ACCORDING TO MANUFACTURER'S SPECIFICATIONS.

  CONSULTANT TO SELECT COLOR (FINISH), SEE MANUFACTURER'S SPECIFICATIONS.

  SEE SITE PLAN FOR LOCATION OR CONSULT OWNER.

GRABER MANUFACTURING, INC. 1080 UNIEK DRIVE WAUNAKEE, WI 53597 P(800) 448-7931, P(608) 849-1080, F(608) 849-1081 WWW.MADRAX.COM, E-MAIL: SALES@MADRAX.COM