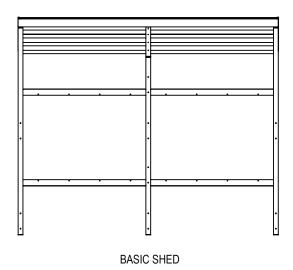

GRABER MANUFACTURING, INC. 1080 UNIEK DRIVE WAUNAKEE, WI 53597 P(800) 448-7931, P(608) 849-1080, F(608) 849-1081 WWW.MADRAX.COM, E-MAIL: SALES@MADRAX.COM

PART: SHD-H12

DESCRIPTION: SHED, 12 FOOT, HORIZONTAL

NOTES:

INSTALL BIKE RACKS ACCORDING TO MANUFACTURER'S SPECIFICATIONS.
CONSULTANT TO SELECT COLOR (FINISH), SEE MANUFACTURER'S SPECIFICATIONS.
SEE SITE PLAN FOR LOCATION OR CONSULT OWNER.

ALL STEEL IS HOT DIP GALVANIZED. ALL HARDWARE IS ZINC PLATED. POLYCARBONATE IS BRONZE IN COLOR.