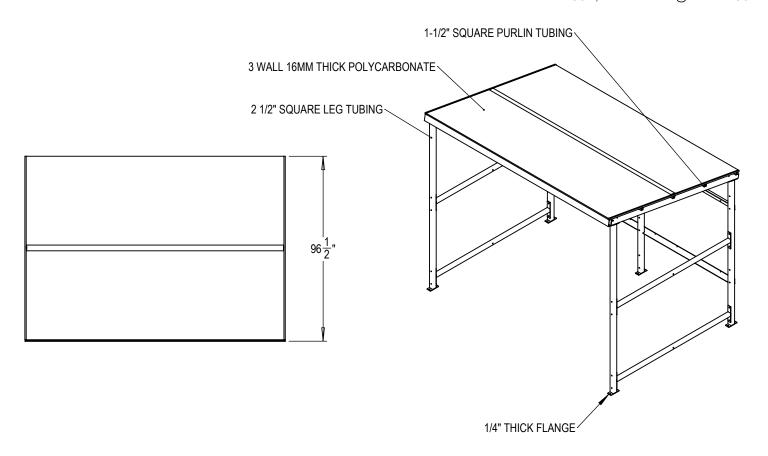

GRABER MANUFACTURING, INC. 1080 UNIEK DRIVE WAUNAKEE, WI 53597 P(800) 448-7931, P(608) 849-1080, F(608) 849-1081 WWW.MADRAX.COM, E-MAIL: SALES@MADRAX.COM

PART: SHD-H12

DESCRIPTION: SHED, 12 FOOT, HORIZONTAL

NOTES:

INSTALL BIKE RACKS ACCORDING TO MANUFACTURER'S SPECIFICATIONS.
CONSULTANT TO SELECT COLOR (FINISH), SEE MANUFACTURER'S SPECIFICATIONS.
SEE SITE PLAN FOR LOCATION OR CONSULT OWNER.

ALL STEEL IS HOT DIP GALVANIZED. ALL HARDWARE IS ZINC PLATED. POLYCARBONATE IS BRONZE IN COLOR.