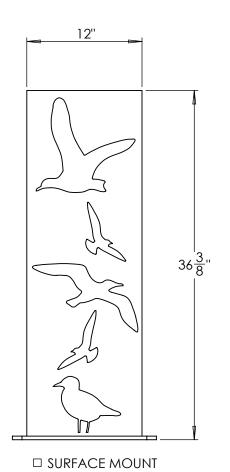

GRABER MANUFACTURING, INC. 1080 UNIEK DRIVE WAUNAKEE, WI 53597 P(800) 448-7931, P(608) 849-1080, F(608) 849-1081 WWW.MADRAX.COM, E-MAIL: SALES@MADRAX.COM

PART: SHB-GULL-SF(IG)

**DESCRIPTION: SHADOW GULL RACK** 

NOTES:

INSTALL BIKE RACKS ACCORDING TO MANUFACTURER'S SPECIFICATIONS.

CONSULTANT TO SELECT COLOR (FINISH), SEE MANUFACTURER'S SPECIFICATIONS.

SEE SITE PLAN FOR LOCATION OR CONSULT OWNER.

☐ IN GROUND MOUNT