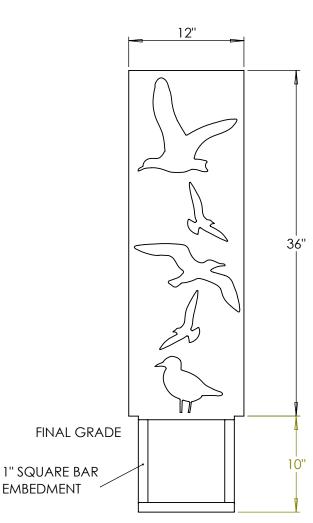

GRABER MANUFACTURING, INC. 1080 UNIEK DRIVE WAUNAKEE, WI 53597 P(800) 448-7931, P(608) 849-1080, F(608) 849-1081 WWW.MADRAX.COM, E-MAIL: SALES@MADRAX.COM

PART: SHB-GULL-SF(IG)

**DESCRIPTION: SHADOW GULL RACK** 

NOTES:

INSTALL BIKE RACKS ACCORDING TO MANUFACTURER'S SPECIFICATIONS.

CONSULTANT TO SELECT COLOR (FINISH), SEE MANUFACTURER'S SPECIFICATIONS.

SEE SITE PLAN FOR LOCATION OR CONSULT OWNER.

☐ IN GROUND MOUNT