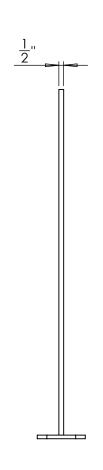

NOTES:

INSTALL BIKE RACKS ACCORDING TO MANUFACTURER'S SPECIFICATIONS.

CONSULTANT TO SELECT COLOR (FINISH), SEE MANUFACTURER'S SPECIFICATIONS.

SEE SITE PLAN FOR LOCATION OR CONSULT OWNER.

☐ IN GROUND MOUNT