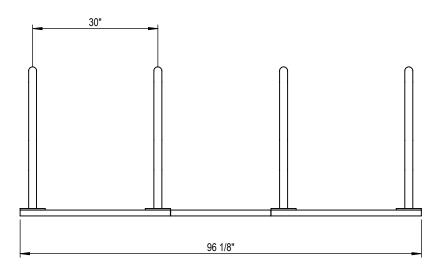

GRABER MANUFACTURING, INC. 1080 UNIEK DRIVE WAUNAKEE, WI 53597 P(800) 448-7931, P(608) 849-1080, F(608) 849-1081 WWW.MADRAX.COM, E-MAIL: SALES@MADRAX.COM

PRODUCT: PHX-SNG-8 DESCRIPTION: PHOENIX SINGLE SIDED BIKE RACK 8 BIKE CAPACITY

## NOTES:

- INSTALL BIKE RACKS ACCORDING TO MANUFACTURER'S SPECIFICATIONS.

  CONSULTANT TO SELECT COLOR (FINISH), SEE MANUFACTURER'S SPECIFICATIONS.
  SEE SITE PLAN FOR LOCATION OR CONSULT OWNER.