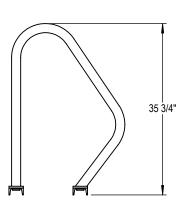

GRABER MANUFACTURING, INC. 1080 UNIEK DRIVE WAUNAKEE, WI 53597 P(800) 448-7931, P(608) 849-1080, F(608) 849-1081 WWW.MADRAX.COM, E-MAIL: SALES@MADRAX.COM

PRODUCT: PHX-SNG-8 DESCRIPTION: PHOENIX SINGLE SIDED BIKE RACK 8 BIKE CAPACITY

## NOTES:

- INSTALL BIKE RACKS ACCORDING TO MANUFACTURER'S SPECIFICATIONS.

  CONSULTANT TO SELECT COLOR (FINISH), SEE MANUFACTURER'S SPECIFICATIONS.
  SEE SITE PLAN FOR LOCATION OR CONSULT OWNER.