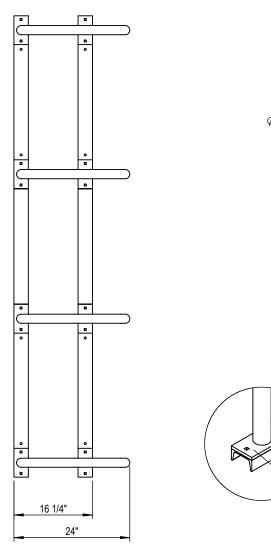

GRABER MANUFACTURING, INC. 1080 UNIEK DRIVE WAUNAKEE, WI 53597 P(800) 448-7931, P(608) 849-1080, F(608) 849-1081 WWW.MADRAX.COM, E-MAIL: SALES@MADRAX.COM

PRODUCT: PHX-SNG-8 DESCRIPTION: PHOENIX SINGLE SIDED BIKE RACK 8 BIKE CAPACITY

## NOTES:

- INSTALL BIKE RACKS ACCORDING TO MANUFACTURER'S SPECIFICATIONS.

  CONSULTANT TO SELECT COLOR (FINISH), SEE MANUFACTURER'S SPECIFICATIONS.
  SEE SITE PLAN FOR LOCATION OR CONSULT OWNER.