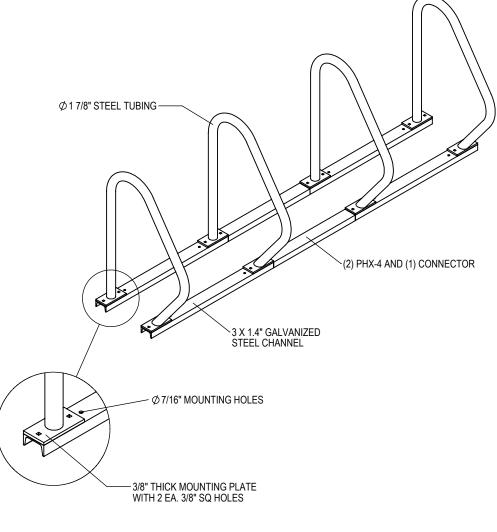

GRABER MANUFACTURING, INC. 1080 UNIEK DRIVE WAUNAKEE, WI 53597 P(800) 448-7931, P(608) 849-1080, F(608) 849-1081 WWW.MADRAX.COM, E-MAIL: SALES@MADRAX.COM

PRODUCT: PHX-SNG-8 DESCRIPTION: PHOENIX SINGLE SIDED BIKE RACK 8 BIKE CAPACITY

## NOTES:

- INSTALL BIKE RACKS ACCORDING TO MANUFACTURER'S SPECIFICATIONS.

  CONSULTANT TO SELECT COLOR (FINISH), SEE MANUFACTURER'S SPECIFICATIONS.
  SEE SITE PLAN FOR LOCATION OR CONSULT OWNER.