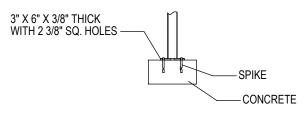

## CHECK DESIRED MOUNT

□ SURFACE FLANGE MOUNT (SF)

PRODUCT: PHX-SNG-2-IG(SF)
DESCRIPTION: PHOENIX SINGLE SIDED BIKE RACK 2 BIKE, SURFACE OR IN GROUND MOUNT

DATE: 10-16-18 ENG: SMC

CONFIDENTIAL DRAWING AND INFORMATION IS NOT TO BE COPIED OR DISCLOSED TO OTHERS WITHOUT THE CONSENT OF GRABER MANUFACTURING, INC. SPECIFICATIONS ARE SUBJECT TO CHANGE WITHOUT NOTICE.