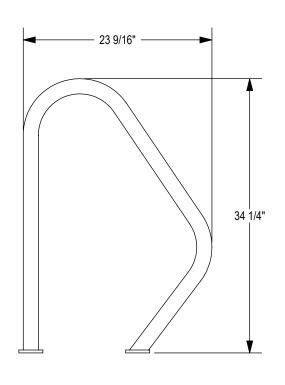

## CHECK DESIRED MOUNT

□ SURFACE FLANGE MOUNT (SF)

PRODUCT: PHX-SNG-2-IG(SF)
DESCRIPTION: PHOENIX SINGLE SIDED BIKE RACK 2 BIKE, SURFACE OR IN GROUND MOUNT

DATE: 10-16-18 ENG: SMC

CONFIDENTIAL DRAWING AND INFORMATION IS NOT TO BE COPIED OR DISCLOSED TO OTHERS WITHOUT THE CONSENT OF GRABER MANUFACTURING, INC. SPECIFICATIONS ARE SUBJECT TO CHANGE WITHOUT NOTICE.