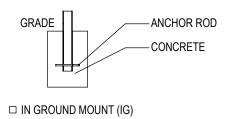

## CHECK DESIRED MOUNT

□ SURFACE FLANGE MOUNT (SF)

PRODUCT: PHX-SNG-2-IG(SF)
DESCRIPTION: PHOENIX SINGLE SIDED BIKE RACK 2 BIKE, SURFACE OR IN GROUND MOUNT

DATE: 10-16-18 ENG: SMC

CONFIDENTIAL DRAWING AND INFORMATION IS NOT TO BE COPIED OR DISCLOSED TO OTHERS WITHOUT THE CONSENT OF GRABER MANUFACTURING, INC. SPECIFICATIONS ARE SUBJECT TO CHANGE WITHOUT NOTICE.