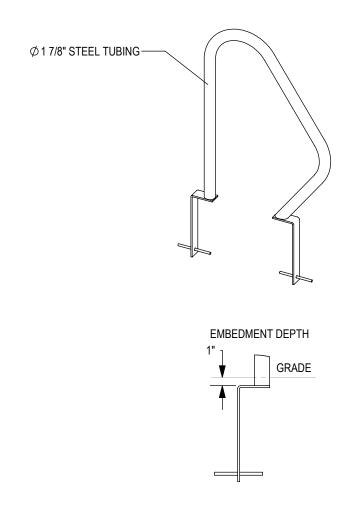

## CHECK DESIRED MOUNT

□ SURFACE FLANGE MOUNT (SF)

PRODUCT: PHX-SNG-2-IG(SF)
DESCRIPTION: PHOENIX SINGLE SIDED BIKE RACK 2 BIKE, SURFACE OR IN GROUND MOUNT

DATE: 10-16-18 ENG: SMC

CONFIDENTIAL DRAWING AND INFORMATION IS NOT TO BE COPIED OR DISCLOSED TO OTHERS WITHOUT THE CONSENT OF GRABER MANUFACTURING, INC. SPECIFICATIONS ARE SUBJECT TO CHANGE WITHOUT NOTICE.