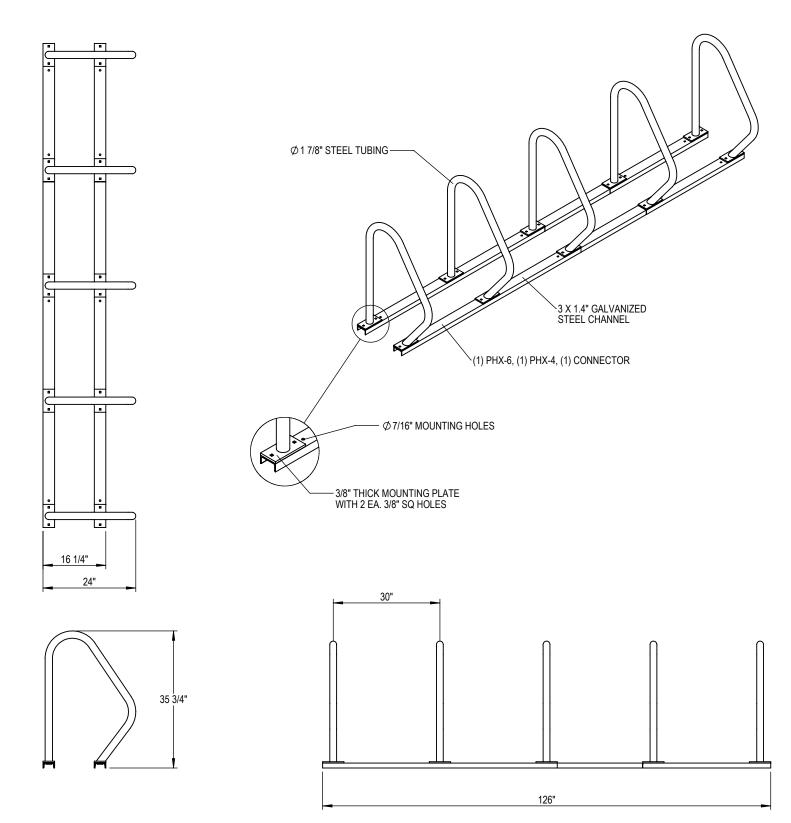

MADRAX DIVISION

GRABER MANUFACTURING, INC. 1080 UNIEK DRIVE WAUNAKEE, WI 53597 P(800) 448-7931, P(608) 849-1080, F(608) 849-1081 WWW.MADRAX.COM, E-MAIL: SALES@MADRAX.COM

PRODUCT: PHX-SNG-10 DESCRIPTION: PHOENIX SINGLE SIDED BIKE RACK **10 BIKE CAPACITY** 

©2018 GRABER MANUFACTURING, INC. ALL PROPRIETARY RIGHTS RESERVED.

NOTES:

- INSTALL BIKE RACKS ACCORDING TO MANUFACTURER'S SPECIFICATIONS. CONSULTANT TO SELECT COLOR (FINISH), SEE MANUFACTURER'S SPECIFICATIONS. SEE SITE PLAN FOR LOCATION OR CONSULT OWNER. 1.
- 2. 3.