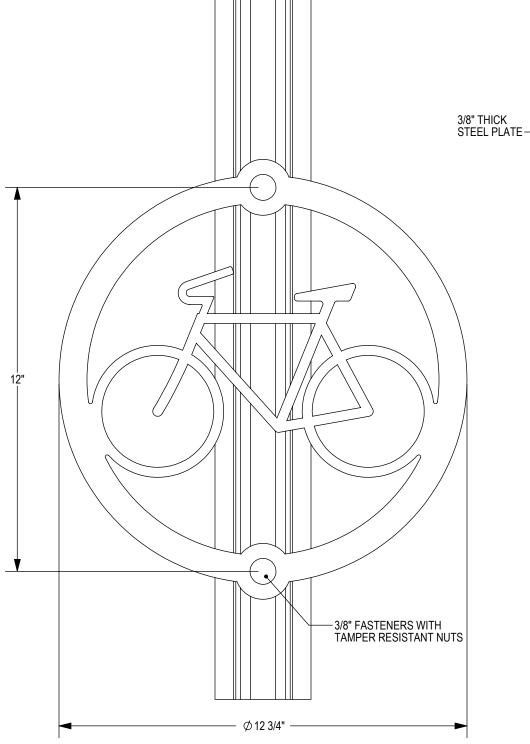

## PRODUCT: MRP DESCRIPTION: SIGN RACK POST MOUNT PARKING

DATE: 5-26-20 ENG: SMC

CONFIDENTIAL DRAWING AND INFORMATION IS NOT TO BE COPIED OR DISCLOSED TO OTHERS WITHOUT THE CONSENT OF GRABER MANUFACTURING, INC. SPECIFICATIONS ARE SUBJECT TO CHANGE WITHOUT NOTICE.

## NOTE: MOUNT RACK 17" ABOVE GRADE

NOTES:

- INSTALL BIKE RACKS ACCORDING TO MANUFACTURER'S SPECIFICATIONS. CONSULTANT TO SELECT COLOR (FINISH), SEE MANUFACTURER'S SPECIFICATIONS. SEE SITE PLAN FOR LOCATION OR CONSULT OWNER. 1.
- 2. 3.