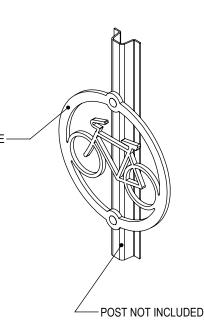

## PRODUCT: MRP DESCRIPTION: SIGN RACK POST MOUNT PARKING

DATE: 5-26-20 ENG: SMC

CONFIDENTIAL DRAWING AND INFORMATION IS NOT TO BE COPIED OR DISCLOSED TO OTHERS WITHOUT THE CONSENT OF GRABER MANUFACTURING, INC. SPECIFICATIONS ARE SUBJECT TO CHANGE WITHOUT NOTICE.

## NOTE: MOUNT RACK 17" ABOVE GRADE

NOTES:

- INSTALL BIKE RACKS ACCORDING TO MANUFACTURER'S SPECIFICATIONS. CONSULTANT TO SELECT COLOR (FINISH), SEE MANUFACTURER'S SPECIFICATIONS. SEE SITE PLAN FOR LOCATION OR CONSULT OWNER. 1.
- 2. 3.