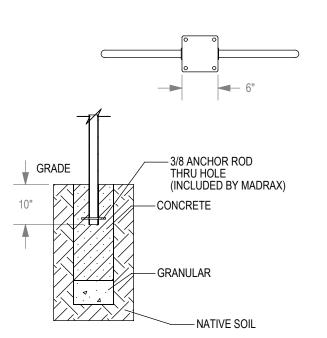

OMARRAX

GRABER MANUFACTURING, INC. 1080 UNIEK DRIVE WAUNAKEE, WI 53597 P(800) 448-7931, P(608) 849-1080, F(608) 849-1081 WWW.MADRAX.COM, E-MAIL: SALES@MADRAX.COM

☐ SURFACE FLANGE MOUNT (SF)

PRODUCT: ADBM-2-SF(IG)

## NOTES:

CHECK DESIRED MOUNT □

- INSTALL BIKE RACKS ACCORDING TO MANUFACTURER'S SPECIFICATIONS.
  CONSULTANT TO SELECT COLOR(FINISH), SEE MANUFACTURER'S SPECIFICATIONS.
  SEE SITE PLAN FOR LOCATION OR CONSULT OWNER.