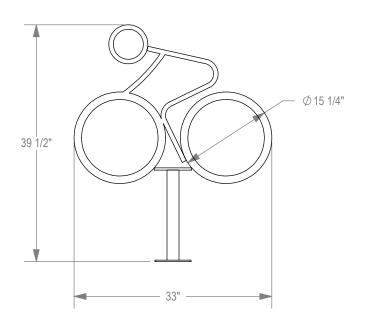

DESCRIPTION: ADVOCATE MINI BIKE RACK

2 BIKE, SURFACE OR IN GROUND MOUNT

☐ IN GROUND MOUNT (IG)

DATE: 9-25-14 ENG: SMC

CONFIDENTIAL DRAWING AND INFORMATION IS NOT TO BE COPIED OR DISCLOSED TO OTHERS WITHOUT THE CONSENT OF GRABER MANUFACTURING, INC. SPECIFICATIONS ARE SUBJECT TO CHANGE WITHOUT NOTICE.