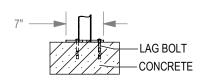

## NOTES:

CHECK DESIRED MOUNT □

- INSTALL BIKE RACKS ACCORDING TO MANUFACTURER'S SPECIFICATIONS.
  CONSULTANT TO SELECT COLOR(FINISH), SEE MANUFACTURER'S SPECIFICATIONS.
  SEE SITE PLAN FOR LOCATION OR CONSULT OWNER.