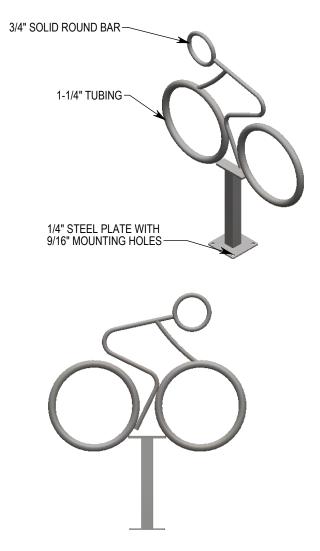

DESCRIPTION: ADVOCATE MINI BIKE RACK

2 BIKE, SURFACE OR IN GROUND MOUNT

☐ IN GROUND MOUNT (IG)

DATE: 9-25-14 ENG: SMC

CONFIDENTIAL DRAWING AND INFORMATION IS NOT TO BE COPIED OR DISCLOSED TO OTHERS WITHOUT THE CONSENT OF GRABER MANUFACTURING, INC. SPECIFICATIONS ARE SUBJECT TO CHANGE WITHOUT NOTICE.