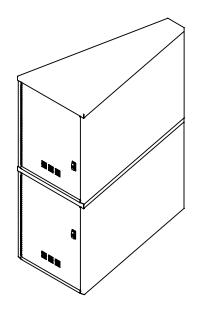

# PRODUCT: MLP-1 AND MLPT-1

DESCRIPTION: MADLOCK<sub>TM</sub> PIE BIKE LOCKER 2 UNITS STACKED - 2 DOOR, 2 BIKE CAPACITY

DATE: 10-10-18 ENG: SMC

 $\hfill \square$  STEEL U-LOCK AND PADLOCK STYLE HANDLE (PADLOCK AND U-LOCK NOT INCLUDED)