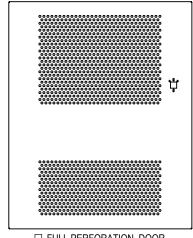

### SHOWN WITH TOP REMOVED

39' B 92 1/4" B 46'

☐ FULL PERFORATION DOOR

# PRODUCT: MLP-1 AND MLPT-1

DESCRIPTION: MADLOCK<sub>TM</sub> PIE BIKE LOCKER 2 UNITS STACKED - 2 DOOR, 2 BIKE CAPACITY

DATE: 10-10-18 ENG: SMC

 $\hfill \square$  STEEL U-LOCK AND PADLOCK STYLE HANDLE (PADLOCK AND U-LOCK NOT INCLUDED)