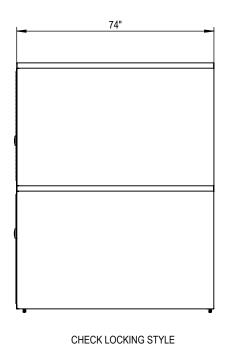

GRABER MANUFACTURING, INC. 1080 UNIEK DRIVE WAUNAKEE, WI 53597 P(800) 448-7931, P(608) 849-1080, F(608) 849-1081 WWW.MADRAX.COM, E-MAIL: SALES@MADRAX.COM

### SHOWN WITH TOP REMOVED







39' B 92 1/4" B 46'







☐ FULL PERFORATION DOOR

# PRODUCT: MLP-1 AND MLPT-1

DESCRIPTION: MADLOCK<sub>TM</sub> PIE BIKE LOCKER 2 UNITS STACKED - 2 DOOR, 2 BIKE CAPACITY

DATE: 10-10-18 ENG: SMC

 $\hfill \square$  STEEL U-LOCK AND PADLOCK STYLE HANDLE (PADLOCK AND U-LOCK NOT INCLUDED)

WITH 2 USER KEYS (KEYED DIFFERENTLY)

□ HEAVY DUTY 4266 POP-OUT "T" HANDLE

## OTHER AVAILABLE OPTIONS:

• NUMBER PLATES

GRAFFITI RESISTANT ADDITIONAL COATING

### NOTES:

INSTALL BIKE RACKS ACCORDING TO MANUFACTURER'S SPECIFICATIONS.
CONSULTANT TO SELECT COLOR (FINISH), SEE MANUFACTURER'S SPECIFICATIONS.
SEE SITE PLAN FOR LOCATION OR CONSULT OWNER.

CONFIDENTIAL DRAWING AND INFORMATION IS NOT TO BE COPIED OR DISCLOSED TO OTHERS WITHOUT THE CONSENT OF GRABER MANUFACTURING, INC. SPECIFICATIONS ARE SUBJECT TO CHANGE WITHOUT N