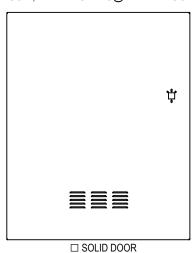

GRABER MANUFACTURING, INC. 1080 UNIEK DRIVE WAUNAKEE, WI 53597 P(800) 448-7931, P(608) 849-1080, F(608) 849-1081 WWW.MADRAX.COM, E-MAIL: SALES@MADRAX.COM

### SHOWN WITH TOP REMOVED







39' B 92 1/4" B 46'







☐ FULL PERFORATION DOOR

# PRODUCT: MLP-1 AND MLPT-1

DESCRIPTION: MADLOCK<sub>TM</sub> PIE BIKE LOCKER 2 UNITS STACKED - 2 DOOR, 2 BIKE CAPACITY

DATE: 10-10-18 ENG: SMC

 $\hfill \square$  STEEL U-LOCK AND PADLOCK STYLE HANDLE (PADLOCK AND U-LOCK NOT INCLUDED)

WITH 2 USER KEYS (KEYED DIFFERENTLY)

□ HEAVY DUTY 4266 POP-OUT "T" HANDLE

## OTHER AVAILABLE OPTIONS:

• NUMBER PLATES

GRAFFITI RESISTANT ADDITIONAL COATING

### NOTES:

INSTALL BIKE RACKS ACCORDING TO MANUFACTURER'S SPECIFICATIONS.
CONSULTANT TO SELECT COLOR (FINISH), SEE MANUFACTURER'S SPECIFICATIONS.
SEE SITE PLAN FOR LOCATION OR CONSULT OWNER.

CONFIDENTIAL DRAWING AND INFORMATION IS NOT TO BE COPIED OR DISCLOSED TO OTHERS WITHOUT THE CONSENT OF GRABER MANUFACTURING, INC. SPECIFICATIONS ARE SUBJ