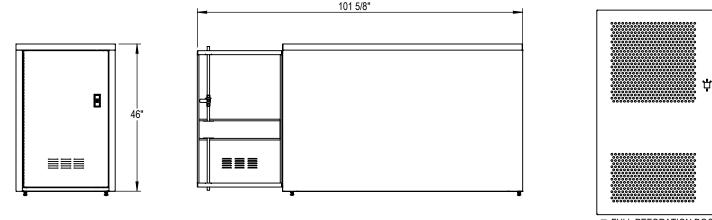

MADRAX DIVISION

Ļ

GRABER MANUFACTURING, INC. 1080 UNIEK DRIVE WAUNAKEE, WI 53597 P(800) 448-7931, P(608) 849-1080, F(608) 849-1081 WWW.MADRAX.COM, E-MAIL: SALES@MADRAX.COM

(MINIMUM OF48")

□ BICYCLE PEFORATION DOOR

□ FULL PEFORATION DOOR

OTHER AVAILABLE OPTIONS:

GRAFFITI RESISTANT ADDITIONAL COATING

## CHECK LOCKING STYLE

PRODUCT: MLN-1 DESCRIPTION: MADLOCKER™ NARROW BIKE LOCKER 1 UNIT, 1 BIKE CAPACITY

DATE: 10-2-18 ENG: SMC

CONFIDENTIAL DRAWING AND INFORMATION IS NOT TO BE COPIED OR DISCLOSED TO OTHERS WITHOUT THE CONSENT OF GRABER MANUFACTURING, INC. SPECIFICATIONS ARE SUBJECT TO CHANGE WITHOUT NOTICE.