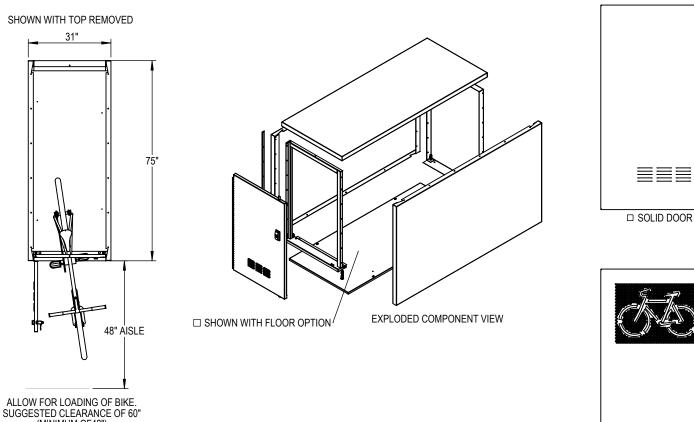

MADRAX DIVISION

Ļ

GRABER MANUFACTURING, INC. 1080 UNIEK DRIVE WAUNAKEE, WI 53597 P(800) 448-7931, P(608) 849-1080, F(608) 849-1081 WWW.MADRAX.COM, E-MAIL: SALES@MADRAX.COM

(MINIMUM OF48")

□ BICYCLE PEFORATION DOOR

□ FULL PEFORATION DOOR

OTHER AVAILABLE OPTIONS:

GRAFFITI RESISTANT ADDITIONAL COATING

## CHECK LOCKING STYLE

PRODUCT: MLN-1 DESCRIPTION: MADLOCKER™ NARROW BIKE LOCKER 1 UNIT, 1 BIKE CAPACITY

DATE: 10-2-18 ENG: SMC

CONFIDENTIAL DRAWING AND INFORMATION IS NOT TO BE COPIED OR DISCLOSED TO OTHERS WITHOUT THE CONSENT OF GRABER MANUFACTURING, INC. SPECIFICATIONS ARE SUBJECT TO CHANGE WITHOUT NOTICE.

©2018 GRABER MANUFACTURING, INC. ALL PROPRIETARY RIGHTS RESERVED.

□ HEAVY DUTY 4266 POP-OUT "T" HANDLE WITH 2 USER KEYS (KEYED DIFFERENTLY)

## □ STEEL U-LOCK AND PADLOCK STYLE HANDLE (PADLOCK AND U-LOCK NOT INCLUDED)

NOTES:

- INSTALL BIKE RACKS ACCORDING TO MANUFACTURER'S SPECIFICATIONS.
  CONSULTANT TO SELECT COLOR (FINISH), SEE MANUFACTURER'S SPECIFICATIONS.
  SEE SITE PLAN FOR LOCATION OR CONSULT OWNER.