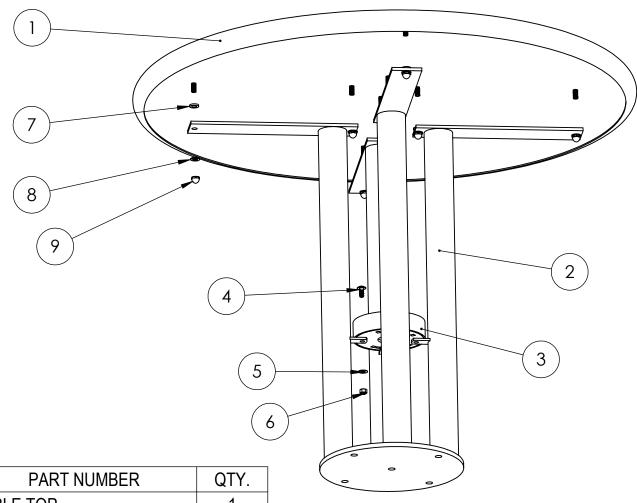

## ASSEMBLE UPSIDE DOWN ON A CLEAN, SCRATCH FREE SURFACE

| ITEM NO. | PART NUMBER                | QTY. |
|----------|----------------------------|------|
| 1        | TABLE TOP                  | 1    |
| 2        | TABLE LEG                  | 1    |
| 3        | TBL-UMBRELLA HOLDER        | 1    |
| 4        | CARRIAGE BOLT 5/16" X 3/4" | 4    |
| 5        | WASHER FLAT 5/16"          | 4    |
| 6        | LOCK NUT 5/16"             | 4    |
| 7        | 3/8" NEOPRENE WASHER       | 8    |
| 8        | 3/8" FLAT WASHER           | 8    |
| 9        | 3/8" ACORN NUT             | 8    |
| 10       | ANTISEIZE                  | 1    |

## DINING HEIGHT LEGS AND CIRCULAR TOP SHOWN

CONFIDENTIAL DRAWING AND INFORMATION IS NOT TO BE COPIED OR DISCLOSED TO OTHERS WITHOUT THE CONSENT OF GRABER MANUFACTURING, INC. SPECIFICATIONS ARE SUBJECT TO CHANGE WITHOUT NOTICE.