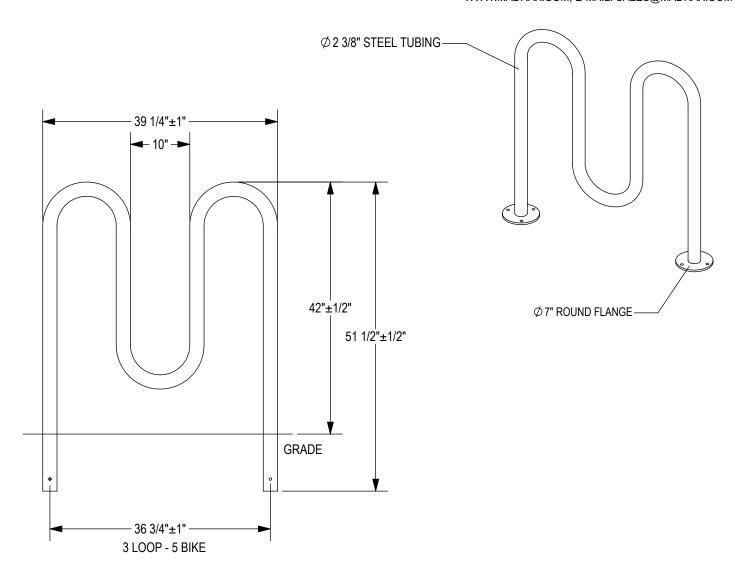

## **CHECK DESIRED MOUNT**

CONCRETE ☐ SURFACE FLANGE MOUNT (SF)

SPIKE

PRODUCT: HW238-5-IG(SF)

DESCRIPTION: HEAVY DUTY WINDER BIKE RACK

5 BIKE, SURFACE OR IN GROUND MOUNT

DATE: 10-16-18 ENG: SMC

CONFIDENTIAL DRAWING AND INFORMATION IS NOT TO BE COPIED OR DISCLOSED TO OTHERS WITHOUT THE CONSENT OF GRABER MANUFACTURING, INC. SPECIFICATIONS ARE SUBJECT TO CHANGE WITHOUT NOTICE.

NOTES:

INSTALL BIKE RACKS ACCORDING TO MANUFACTURER'S SPECIFICATIONS.

CONSULTANT TO SELECT COLOR (FINISH), SEE MANUFACTURER'S SPECIFICATIONS.
SEE SITE PLAN FOR LOCATION OR CONSULT OWNER.

MILD STEEL OR STAINLESS FLANGE 3 ANCHOR HOLES