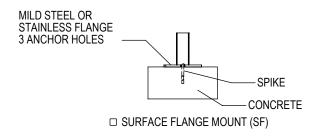

CHECK DESIRED MOUNT

61 1/4"±1" -5 LOOP - 7 BIKE

□ IN GROUND MOUNT (IG)

PRODUCT: H36-7-IG(SF) DESCRIPTION: HEAVY DUTY CHALLENGER BIKE RACK 7 BIKE, SURFACE OR IN GROUND MOUNT DATE: 10-16-18

ENG: SMC

CONFIDENTIAL DRAWING AND INFORMATION IS NOT TO BE COPIED OR DISCLOSED TO OTHERS WITHOUT THE CONSENT OF GRABER MANUFACTURING, INC. SPECIFICATIONS ARE SUBJECT TO CHANGE WITHOUT NOTICE.