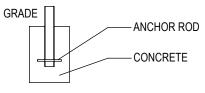

CHECK DESIRED MOUNT

61 1/4"±1" -5 LOOP - 7 BIKE

□ IN GROUND MOUNT (IG)

PRODUCT: H36-7-IG(SF) DESCRIPTION: HEAVY DUTY CHALLENGER BIKE RACK 7 BIKE, SURFACE OR IN GROUND MOUNT DATE: 10-16-18

ENG: SMC

CONFIDENTIAL DRAWING AND INFORMATION IS NOT TO BE COPIED OR DISCLOSED TO OTHERS WITHOUT THE CONSENT OF GRABER MANUFACTURING, INC. SPECIFICATIONS ARE SUBJECT TO CHANGE WITHOUT NOTICE.