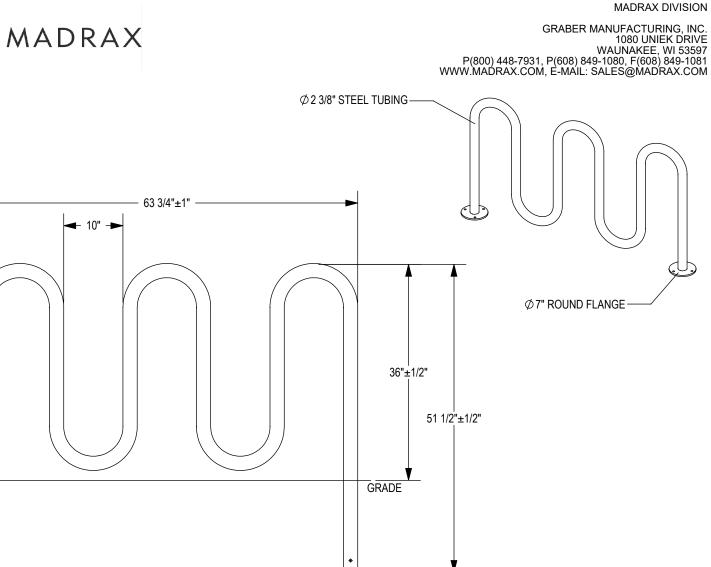

CHECK DESIRED MOUNT

61 1/4"±1" -5 LOOP - 7 BIKE

□ IN GROUND MOUNT (IG)

PRODUCT: H36-7-IG(SF) DESCRIPTION: HEAVY DUTY CHALLENGER BIKE RACK 7 BIKE, SURFACE OR IN GROUND MOUNT DATE: 10-16-18

ENG: SMC

CONFIDENTIAL DRAWING AND INFORMATION IS NOT TO BE COPIED OR DISCLOSED TO OTHERS WITHOUT THE CONSENT OF GRABER MANUFACTURING, INC. SPECIFICATIONS ARE SUBJECT TO CHANGE WITHOUT NOTICE.