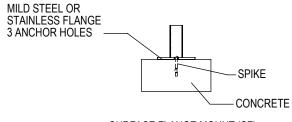

## **CHECK DESIRED MOUNT**

□ SURFACE FLANGE MOUNT (SF)

PRODUCT: H36-5-IG(SF)
DESCRIPTION: HEAVY DUTY CHALLENGER BIKE RACK 5 BIKE, SURFACE OR IN GROUND MOUNT

DATE: 10-16-18 ENG: SMC

CONFIDENTIAL DRAWING AND INFORMATION IS NOT TO BE COPIED OR DISCLOSED TO OTHERS WITHOUT THE CONSENT OF GRABER MANUFACTURING, INC. SPECIFICATIONS ARE SUBJECT TO CHANGE WITHOUT NOTICE.