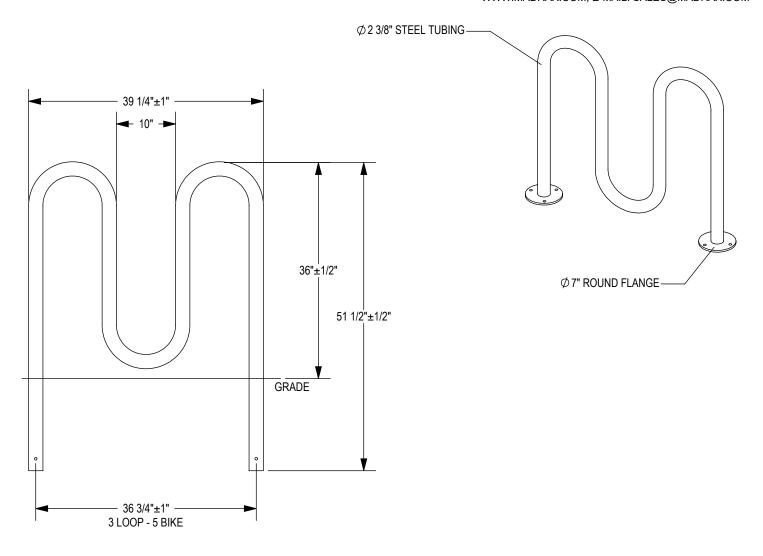

## **CHECK DESIRED MOUNT**

□ SURFACE FLANGE MOUNT (SF)

PRODUCT: H36-5-IG(SF)
DESCRIPTION: HEAVY DUTY CHALLENGER BIKE RACK 5 BIKE, SURFACE OR IN GROUND MOUNT

DATE: 10-16-18 ENG: SMC

CONFIDENTIAL DRAWING AND INFORMATION IS NOT TO BE COPIED OR DISCLOSED TO OTHERS WITHOUT THE CONSENT OF GRABER MANUFACTURING, INC. SPECIFICATIONS ARE SUBJECT TO CHANGE WITHOUT NOTICE.