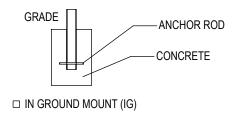

## **CHECK DESIRED MOUNT**

□ SURFACE FLANGE MOUNT (SF)

PRODUCT: H36-5-IG(SF)
DESCRIPTION: HEAVY DUTY CHALLENGER BIKE RACK 5 BIKE, SURFACE OR IN GROUND MOUNT

DATE: 10-16-18 ENG: SMC

CONFIDENTIAL DRAWING AND INFORMATION IS NOT TO BE COPIED OR DISCLOSED TO OTHERS WITHOUT THE CONSENT OF GRABER MANUFACTURING, INC. SPECIFICATIONS ARE SUBJECT TO CHANGE WITHOUT NOTICE.