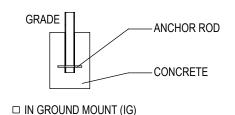

## CHECK DESIRED MOUNT

11 LOOP - 13 BIKE

3/8" THICK MILD STEEL WITH  $\emptyset$  9/16" HOLE OR 1/4" THICK STAINLESS WITH Ø7/16" HOLE SPIKE CONCRETE

☐ SURFACE FLANGE MOUNT (SF)

PRODUCT: H36-13-IG(SF)
DESCRIPTION: HEAVY DUTY CHALLENGER BIKE RACK 13 BIKE, SURFACE OR IN GROUND MOUNT