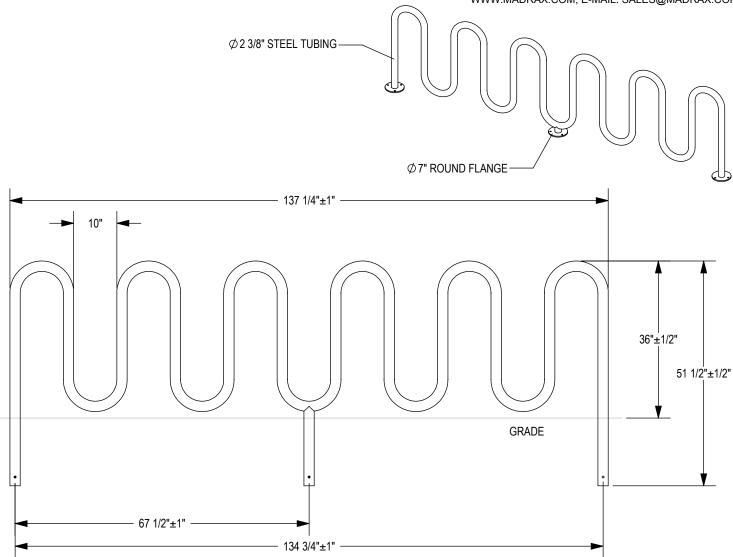

## CHECK DESIRED MOUNT

11 LOOP - 13 BIKE

3/8" THICK MILD STEEL WITH  $\emptyset$  9/16" HOLE OR 1/4" THICK STAINLESS WITH Ø7/16" HOLE SPIKE CONCRETE

☐ SURFACE FLANGE MOUNT (SF)

PRODUCT: H36-13-IG(SF)
DESCRIPTION: HEAVY DUTY CHALLENGER BIKE RACK 13 BIKE, SURFACE OR IN GROUND MOUNT