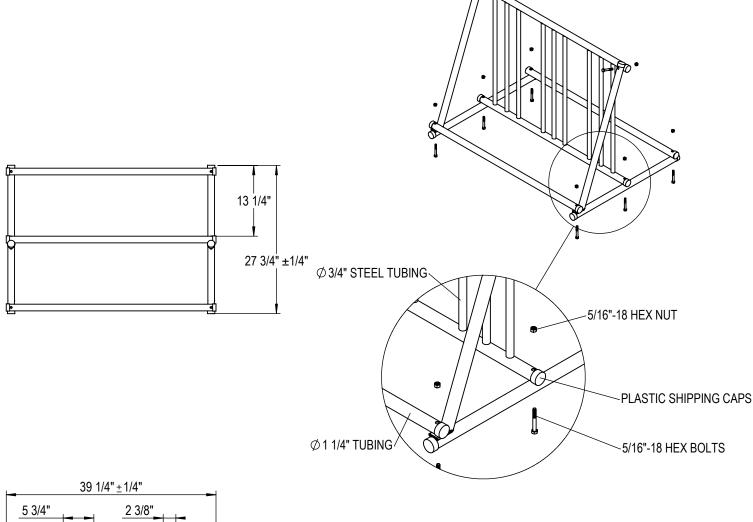

GRABER MANUFACTURING, INC. 1080 UNIEK DRIVE WAUNAKEE, WI 53597 P(800) 448-7931, P(608) 849-1080, F(608) 849-1081 WWW.MADRAX.COM, E-MAIL: SALES@MADRAX.COM

PRODUCT: GS200
DESCRIPTION: GRAND STAND BIKE RACK
6 BIKE (3 PER SIDE), SURFACE MOUNT

DATE: 5-26-20 ENG: SMC

CONFIDENTIAL DRAWING AND INFORMATION IS NOT TO BE COPIED OR DISCLOSED TO OTHERS WITHOUT THE CONSENT OF GRABER MANUFACTURING, INC. SPECIFICATIONS ARE SUBJECT TO CHANGE WITHOUT NOTICE.

## NOTES:

- INSTALL BIKE RACKS ACCORDING TO MANUFACTURER'S SPECIFICATIONS.

  CONSULTANT TO SELECT COLOR (FINISH), SEE MANUFACTURER'S SPECIFICATIONS.
  SEE SITE PLAN FOR LOCATION OR CONSULT OWNER.