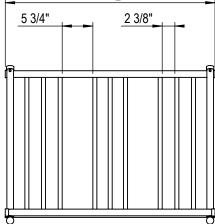

GRABER MANUFACTURING, INC. 1080 UNIEK DRIVE WAUNAKEE, WI 53597 P(800) 448-7931, P(608) 849-1080, F(608) 849-1081 WWW.MADRAX.COM, E-MAIL: SALES@MADRAX.COM

PRODUCT: GS200
DESCRIPTION: GRAND STAND BIKE RACK
6 BIKE (3 PER SIDE), SURFACE MOUNT

DATE: 5-26-20 ENG: SMC

CONFIDENTIAL DRAWING AND INFORMATION IS NOT TO BE COPIED OR DISCLOSED TO OTHERS WITHOUT THE CONSENT OF GRABER MANUFACTURING, INC. SPECIFICATIONS ARE SUBJECT TO CHANGE WITHOUT NOTICE.

## NOTES:

- INSTALL BIKE RACKS ACCORDING TO MANUFACTURER'S SPECIFICATIONS.

  CONSULTANT TO SELECT COLOR (FINISH), SEE MANUFACTURER'S SPECIFICATIONS.
  SEE SITE PLAN FOR LOCATION OR CONSULT OWNER.