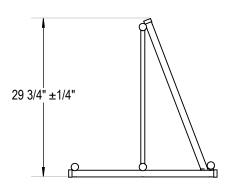

GRABER MANUFACTURING, INC. 1080 UNIEK DRIVE WAUNAKEE, WI 53597 P(800) 448-7931, P(608) 849-1080, F(608) 849-1081 WWW.MADRAX.COM, E-MAIL: SALES@MADRAX.COM

PRODUCT: GS200
DESCRIPTION: GRAND STAND BIKE RACK
6 BIKE (3 PER SIDE), SURFACE MOUNT

DATE: 5-26-20 ENG: SMC

CONFIDENTIAL DRAWING AND INFORMATION IS NOT TO BE COPIED OR DISCLOSED TO OTHERS WITHOUT THE CONSENT OF GRABER MANUFACTURING, INC. SPECIFICATIONS ARE SUBJECT TO CHANGE WITHOUT NOTICE.

## NOTES:

- INSTALL BIKE RACKS ACCORDING TO MANUFACTURER'S SPECIFICATIONS.

  CONSULTANT TO SELECT COLOR (FINISH), SEE MANUFACTURER'S SPECIFICATIONS.
  SEE SITE PLAN FOR LOCATION OR CONSULT OWNER.