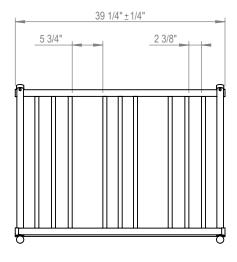

GRABER MANUFACTURING, INC. 1080 UNIEK DRIVE WAUNAKEE, WI 53597 P(800) 448-7931, P(608) 849-1080, F(608) 849-1081 WWW.MADRAX.COM, E-MAIL: SALES@MADRAX.COM

PRODUCT: GS200

DESCRIPTION: GRAND STAND BIKE RACK
6 BIKE (3 PER SIDE), SURFACE MOUNT