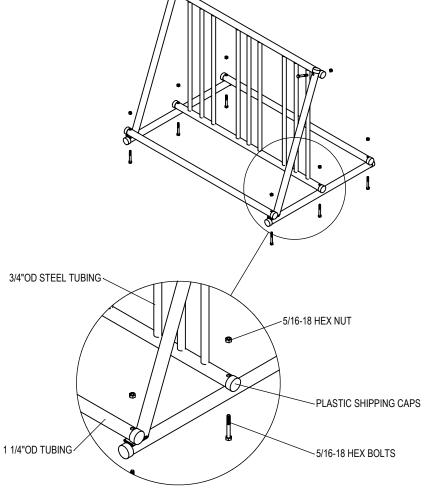

GRABER MANUFACTURING, INC. 1080 UNIEK DRIVE WAUNAKEE, WI 53597 P(800) 448-7931, P(608) 849-1080, F(608) 849-1081 WWW.MADRAX.COM, E-MAIL: SALES@MADRAX.COM

PRODUCT: GS200

DESCRIPTION: GRAND STAND BIKE RACK
6 BIKE (3 PER SIDE), SURFACE MOUNT

## NOTES:

- INSTALL BIKE RACKS ACCORDING TO MANUFACTURER'S SPECIFICATIONS.
  CONSULTANT TO SELECT COLOR(FINISH), SEE MANUFACTURER'S SPECIFICATIONS.
  SEE SITE PLAN FOR LOCATION OR CONSULT OWNER.