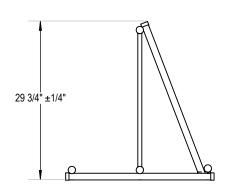

GRABER MANUFACTURING, INC. 1080 UNIEK DRIVE WAUNAKEE, WI 53597 P(800) 448-7931, P(608) 849-1080, F(608) 849-1081 WWW.MADRAX.COM, E-MAIL: SALES@MADRAX.COM

PRODUCT: GS200

DESCRIPTION: GRAND STAND BIKE RACK
6 BIKE (3 PER SIDE), SURFACE MOUNT