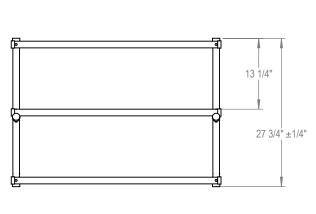

GRABER MANUFACTURING, INC. 1080 UNIEK DRIVE WAUNAKEE, WI 53597 P(800) 448-7931, P(608) 849-1080, F(608) 849-1081 WWW.MADRAX.COM, E-MAIL: SALES@MADRAX.COM

PRODUCT: GS200

DESCRIPTION: GRAND STAND BIKE RACK
6 BIKE (3 PER SIDE), SURFACE MOUNT