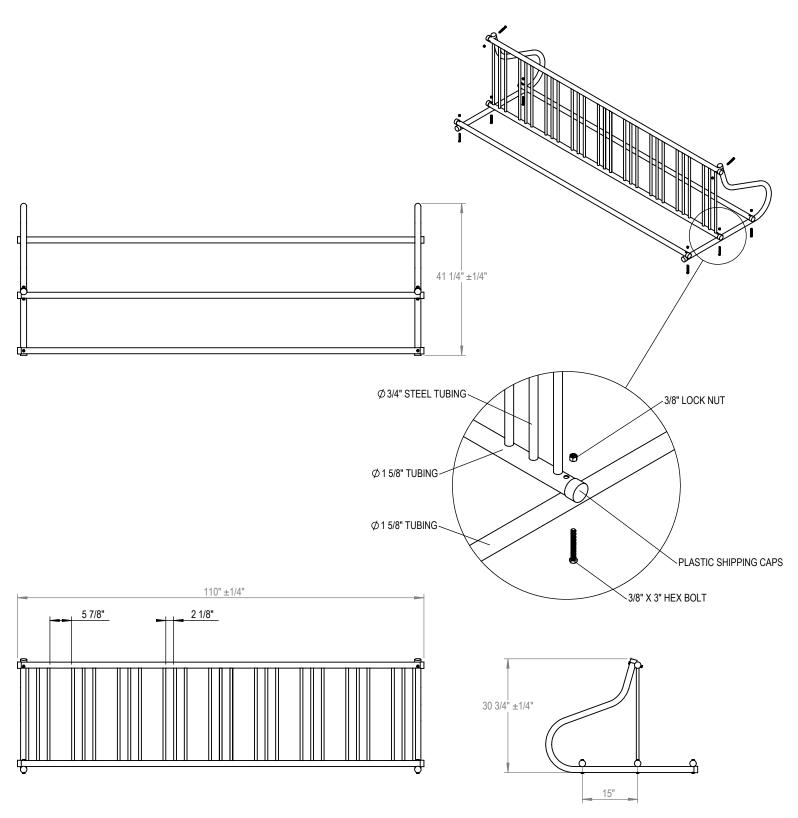

GRABER MANUFACTURING, INC. 1080 UNIEK DRIVE WAUNAKEE, WI 53597 P(800) 448-7931, P(608) 849-1080, F(608) 849-1081 WWW.MADRAX.COM, E-MAIL: SALES@MADRAX.COM

PRODUCT: GR112

DESCRIPTION: GRIDRAC BIKE RACK
18 BIKE (9 PER SIDE), SURFACE MOUNT

DATE: 5-23-17 ENG: SMC

CONFIDENTIAL DRAWING AND INFORMATION IS NOT TO BE COPIED OR DISCLOSED TO OTHERS WITHOUT THE CONSENT OF GRABER MANUFACTURING, INC. SPECIFICATIONS ARE SUBJECT TO CHANGE WITHOUT NOTICE.

## NOTES:

- INSTALL BIKE RACKS ACCORDING TO MANUFACTURER'S SPECIFICATIONS.

  CONSULTANT TO SELECT COLOR (FINISH), SEE MANUFACTURER'S SPECIFICATIONS.

  SEE SITE PLAN FOR LOCATION OR CONSULT OWNER.