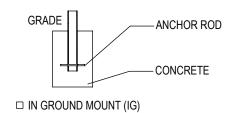

## CHECK DESIRED MOUNT

PRODUCT: GNS-8-IG(SF)
DESCRIPTION: GENESIS BIKE RACK

8 BIKE, SURFACE OR IN GROUND MOUNT

DATE: 10-16-18 ENG: SMC

CONFIDENTIAL DRAWING AND INFORMATION IS NOT TO BE COPIED OR DISCLOSED TO OTHERS WITHOUT THE CONSENT OF GRABER MANUFACTURING, INC. SPECIFICATIONS ARE SUBJECT TO CHANGE WITHOUT NOTICE.