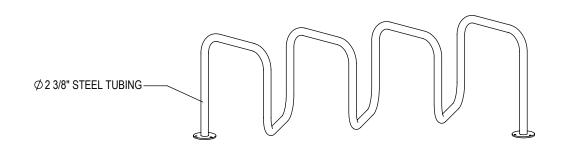

## CHECK DESIRED MOUNT

PRODUCT: GNS-8-IG(SF)
DESCRIPTION: GENESIS BIKE RACK

8 BIKE, SURFACE OR IN GROUND MOUNT

DATE: 10-16-18 ENG: SMC

CONFIDENTIAL DRAWING AND INFORMATION IS NOT TO BE COPIED OR DISCLOSED TO OTHERS WITHOUT THE CONSENT OF GRABER MANUFACTURING, INC. SPECIFICATIONS ARE SUBJECT TO CHANGE WITHOUT NOTICE.