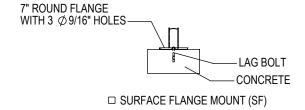

## CHECK DESIRED MOUNT

PRODUCT: GNS-8-IG(SF)
DESCRIPTION: GENESIS BIKE RACK

8 BIKE, SURFACE OR IN GROUND MOUNT

DATE: 10-16-18 ENG: SMC

CONFIDENTIAL DRAWING AND INFORMATION IS NOT TO BE COPIED OR DISCLOSED TO OTHERS WITHOUT THE CONSENT OF GRABER MANUFACTURING, INC. SPECIFICATIONS ARE SUBJECT TO CHANGE WITHOUT NOTICE.