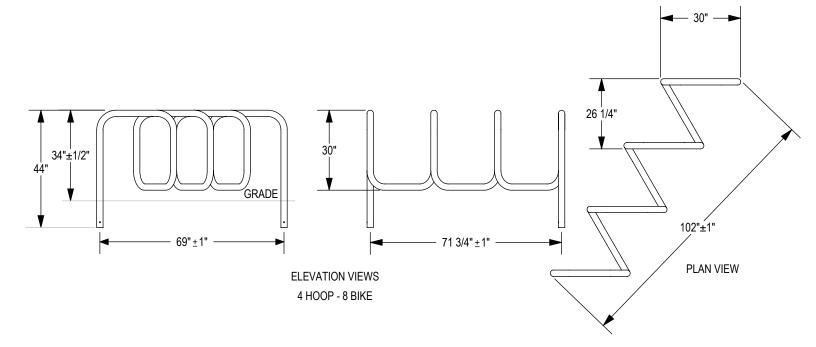

## CHECK DESIRED MOUNT

PRODUCT: GNS-8-IG(SF)
DESCRIPTION: GENESIS BIKE RACK

8 BIKE, SURFACE OR IN GROUND MOUNT

DATE: 10-16-18 ENG: SMC

CONFIDENTIAL DRAWING AND INFORMATION IS NOT TO BE COPIED OR DISCLOSED TO OTHERS WITHOUT THE CONSENT OF GRABER MANUFACTURING, INC. SPECIFICATIONS ARE SUBJECT TO CHANGE WITHOUT NOTICE.