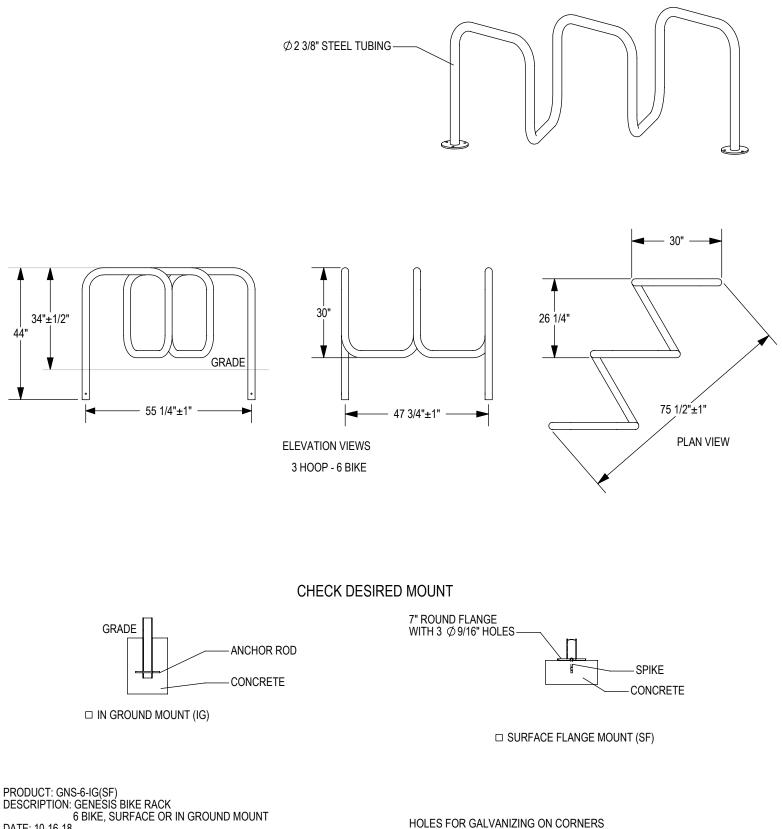

MADRAX DIVISION

GRABER MANUFACTURING, INC. 1080 UNIEK DRIVE WAUNAKEE, WI 53597 P(800) 448-7931, P(608) 849-1080, F(608) 849-1081 WWW.MADRAX.COM, E-MAIL: SALES@MADRAX.COM

DATE: 10-16-18 ENG: SMC

CONFIDENTIAL DRAWING AND INFORMATION IS NOT TO BE COPIED OR DISCLOSED TO OTHERS WITHOUT THE CONSENT OF GRABER MANUFACTURING, INC. SPECIFICATIONS ARE SUBJECT TO CHANGE WITHOUT NOTICE.

©2018 GRABER MANUFACTURING, INC. ALL PROPRIETARY RIGHTS RESERVED.

NOTES:

- INSTALL BIKE RACKS ACCORDING TO MANUFACTURER'S SPECIFICATIONS. CONSULTANT TO SELECT COLOR (FINISH), SEE MANUFACTURER'S SPECIFICATIONS. SEE SITE PLAN FOR LOCATION OR CONSULT OWNER. 1. 2. 3.