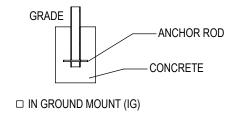

## CHECK DESIRED MOUNT

□ SURFACE FLANGE MOUNT (SF)

PRODUCT: GNS-2-IG(SF)

DESCRIPTION: GENESIŚ BIKE RACK

2 BIKE, SURFACE OR IN GROUND MOUNT

DATE: 10-16-18 ENG: SMC

CONFIDENTIAL DRAWING AND INFORMATION IS NOT TO BE COPIED OR DISCLOSED TO OTHERS WITHOUT THE CONSENT OF GRABER MANUFACTURING, INC. SPECIFICATIONS ARE SUBJECT TO CHANGE WITHOUT NOTICE.