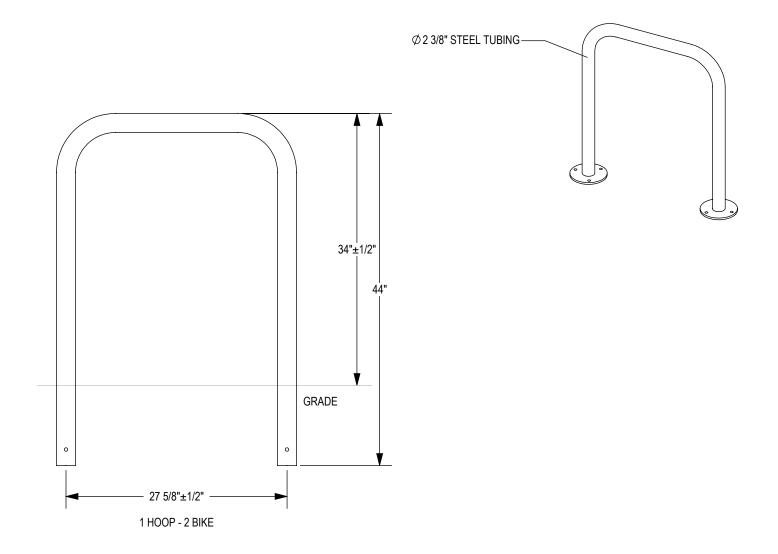

## CHECK DESIRED MOUNT

□ SURFACE FLANGE MOUNT (SF)

PRODUCT: GNS-2-IG(SF)

DESCRIPTION: GENESIŚ BIKE RACK

2 BIKE, SURFACE OR IN GROUND MOUNT

DATE: 10-16-18 ENG: SMC

CONFIDENTIAL DRAWING AND INFORMATION IS NOT TO BE COPIED OR DISCLOSED TO OTHERS WITHOUT THE CONSENT OF GRABER MANUFACTURING, INC. SPECIFICATIONS ARE SUBJECT TO CHANGE WITHOUT NOTICE.

HOLES FOR GALVANIZING ON CORNERS