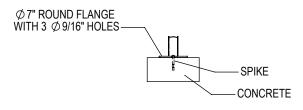

## CHECK DESIRED MOUNT

□ SURFACE FLANGE MOUNT (SF)

PRODUCT: GNS-2-IG(SF)

DESCRIPTION: GENESIŚ BIKE RACK

2 BIKE, SURFACE OR IN GROUND MOUNT

DATE: 10-16-18 ENG: SMC

CONFIDENTIAL DRAWING AND INFORMATION IS NOT TO BE COPIED OR DISCLOSED TO OTHERS WITHOUT THE CONSENT OF GRABER MANUFACTURING, INC. SPECIFICATIONS ARE SUBJECT TO CHANGE WITHOUT NOTICE.