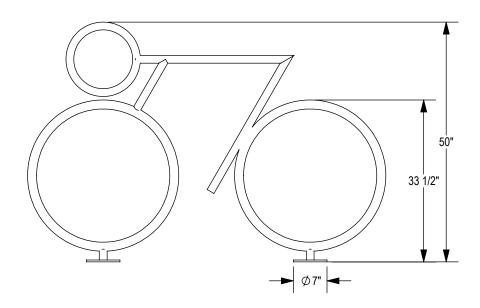

## CHECK DESIRED MOUNT

□ SURFACE FLANGE MOUNT (SF)

PRODUCT: CYB-4-SF(IG)

DESCRIPTION: CYC BICRAC BIKE RACK 2 TO 4 BIKE, SURFACE OR IN GROUND MOUNT

DATE: 1-15-2020 ENG: HMG

CONFIDENTIAL DRAWING AND INFORMATION IS NOT TO BE COPIED OR DISCLOSED TO OTHERS WITHOUT THE CONSENT OF GRABER MANUFACTURING, INC. SPECIFICATIONS ARE SUBJECT TO CHANGE WITHOUT NOTICE.