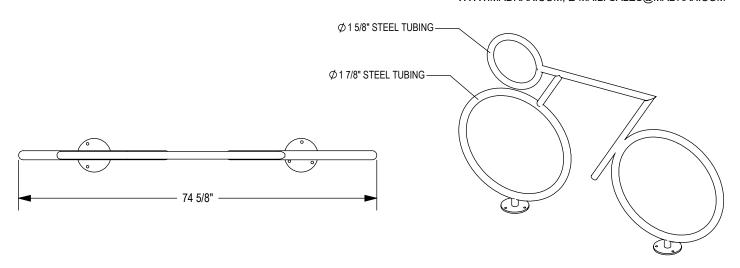

## CHECK DESIRED MOUNT

□ SURFACE FLANGE MOUNT (SF)

PRODUCT: CYB-4-SF(IG)

DESCRIPTION: CYC BICRAC BIKE RACK 2 TO 4 BIKE, SURFACE OR IN GROUND MOUNT

DATE: 1-15-2020 ENG: HMG

CONFIDENTIAL DRAWING AND INFORMATION IS NOT TO BE COPIED OR DISCLOSED TO OTHERS WITHOUT THE CONSENT OF GRABER MANUFACTURING, INC. SPECIFICATIONS ARE SUBJECT TO CHANGE WITHOUT NOTICE.