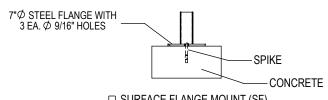

## CHECK DESIRED MOUNT

□ SURFACE FLANGE MOUNT (SF)

PRODUCT: CYB-4-SF(IG)

DESCRIPTION: CYC BICRAC BIKE RACK 2 TO 4 BIKE, SURFACE OR IN GROUND MOUNT

DATE: 1-15-2020 ENG: HMG

CONFIDENTIAL DRAWING AND INFORMATION IS NOT TO BE COPIED OR DISCLOSED TO OTHERS WITHOUT THE CONSENT OF GRABER MANUFACTURING, INC. SPECIFICATIONS ARE SUBJECT TO CHANGE WITHOUT NOTICE.