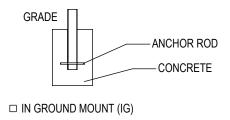

## CHECK DESIRED MOUNT

□ SURFACE FLANGE MOUNT (SF)

PRODUCT: CYB-4-SF(IG)

DESCRIPTION: CYC BICRAC BIKE RACK 2 TO 4 BIKE, SURFACE OR IN GROUND MOUNT

DATE: 1-15-2020 ENG: HMG

CONFIDENTIAL DRAWING AND INFORMATION IS NOT TO BE COPIED OR DISCLOSED TO OTHERS WITHOUT THE CONSENT OF GRABER MANUFACTURING, INC. SPECIFICATIONS ARE SUBJECT TO CHANGE WITHOUT NOTICE.